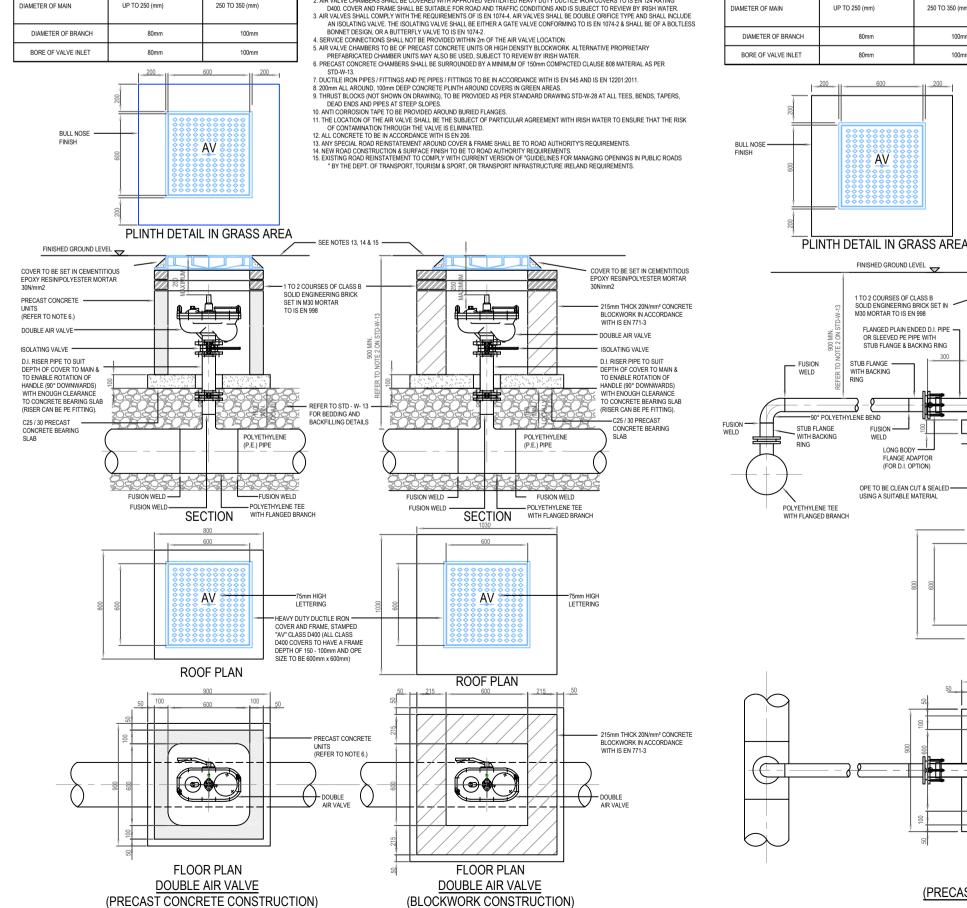

TYPICAL IRISH WATER DETAIL ON-LINE AIR VALVE

FOR POLYETHYLENE (P.E.) PIPE - NTS

TYPICAL IRISH WATER DETAIL OFF-LINE AIR VALVE FOR POLYETHYLENE (P.E.) PIPE - NTS

FLOOR PLAN

DOUBLE AIR VALVE

(PRECAST CONCRETE CONSTRUCTION)

**ROOF PLAN** 

COVER TO BE SET IN CEMENTITIOUS

(REFER TO NOTE 6.)

DOUBLE AIR VALVE ----

UBLE AIR VALVE

ROOF PLAN

FLOOR PLAN

DOUBLE AIR VALVE

OPE TO BE CLEAN CUT & SEAL

TYPICAL IRISH WATER DETAIL METER CHAMBER -NTS