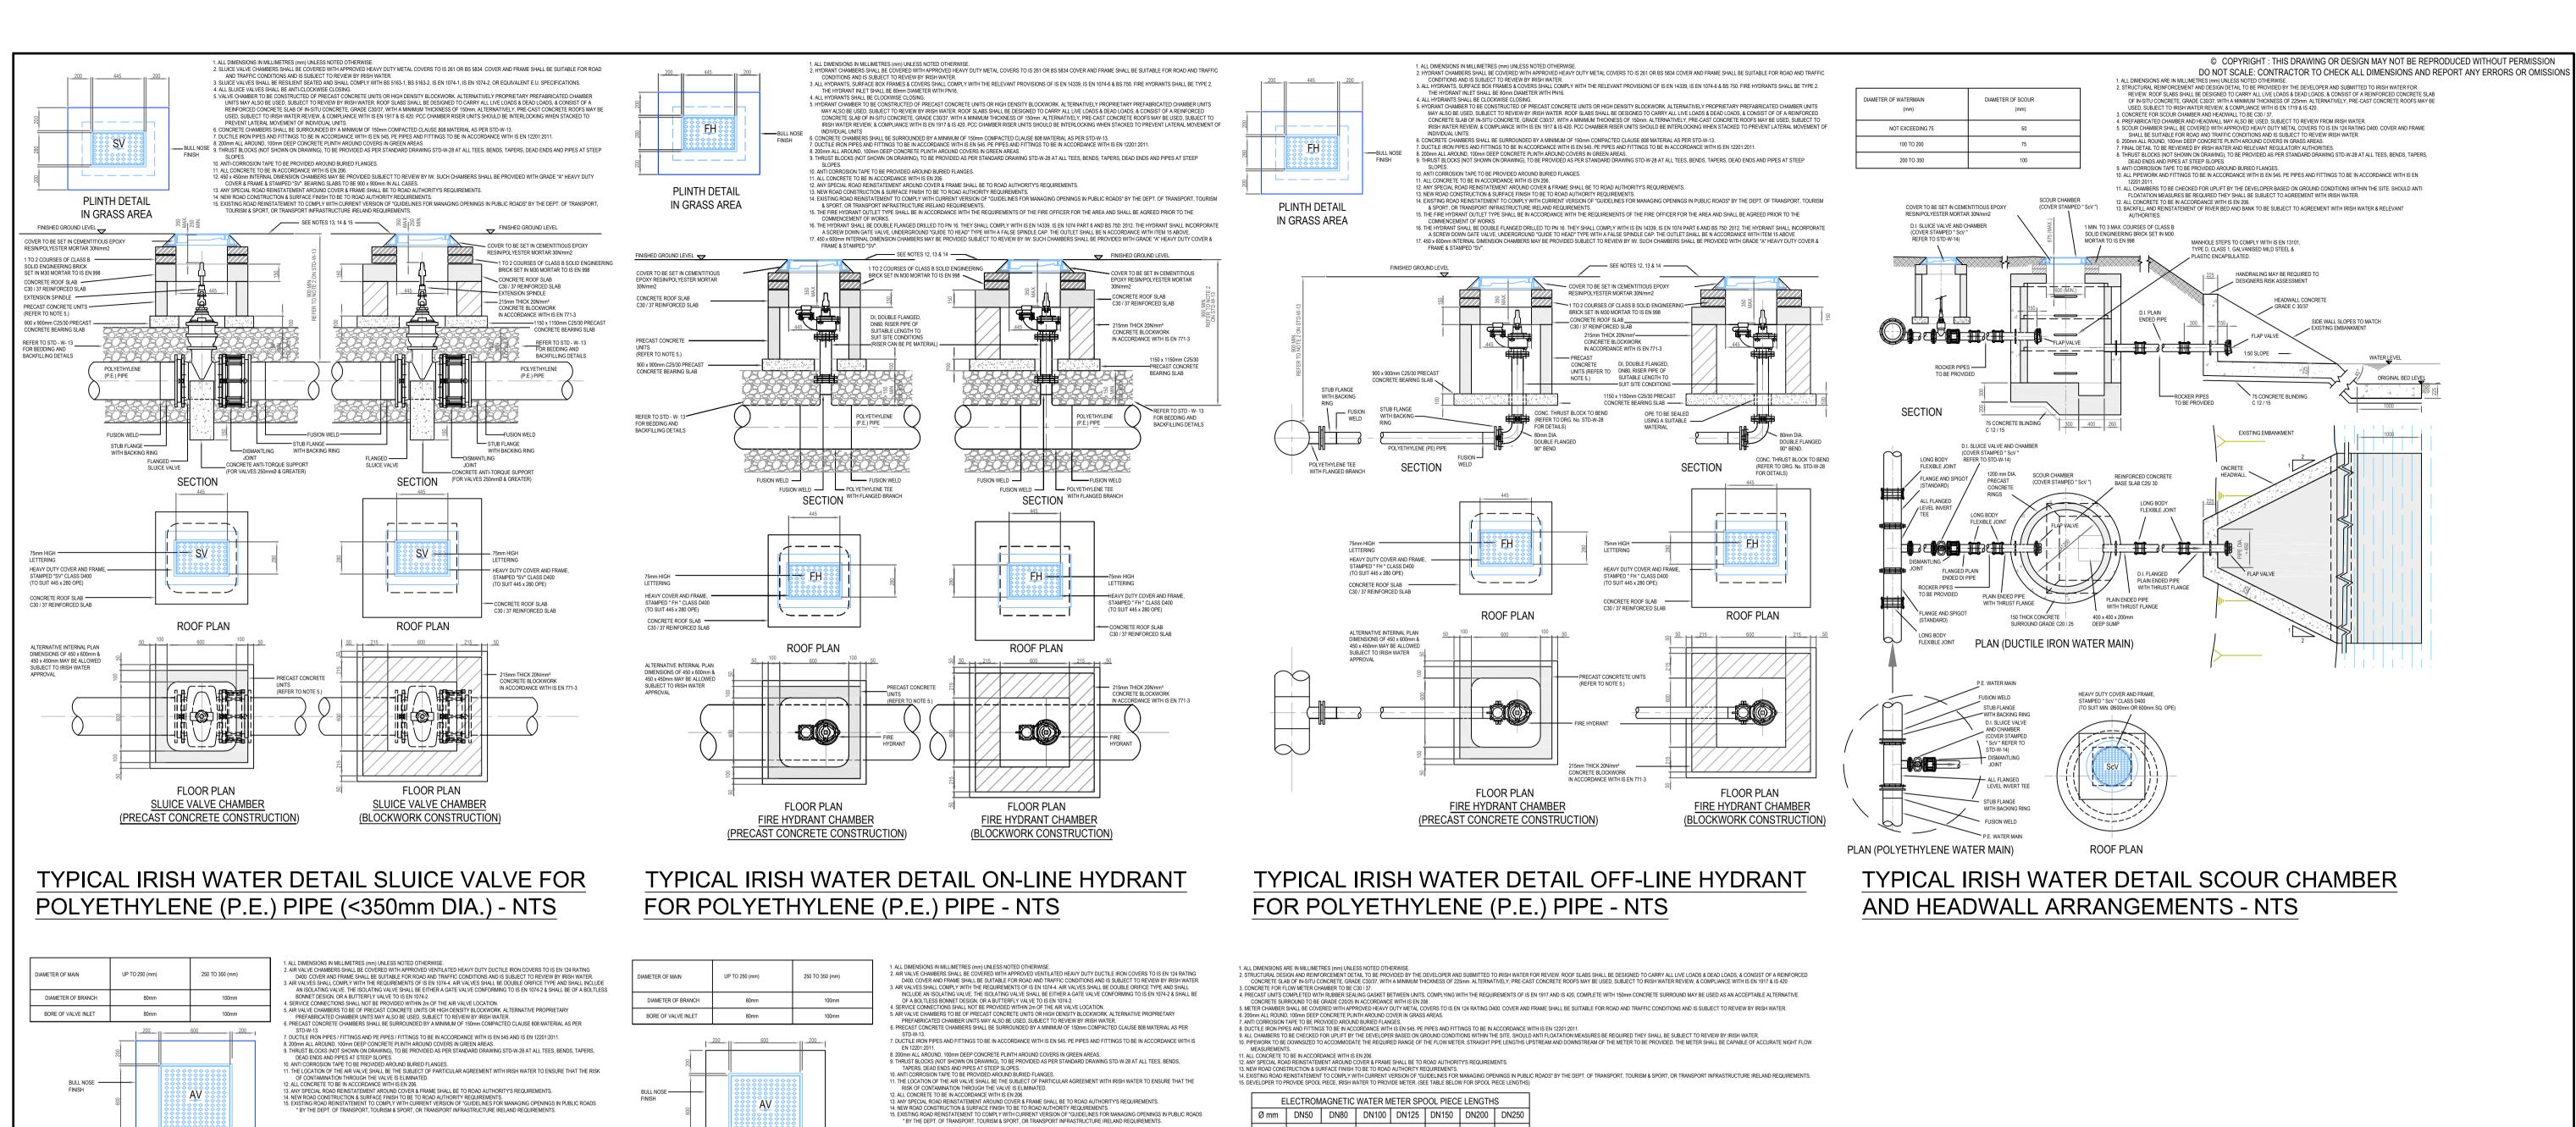

TYPICAL IRISH WATER DETAIL ON-LINE AIR VALVE

FOR POLYETHYLENE (P.E.) PIPE - NTS

TYPICAL IRISH WATER DETAIL OFF-LINE AIR VALVE FOR POLYETHYLENE (P.E.) PIPE - NTS

FLOOR PLAN

DOUBLE AIR VALVE

(PRECAST CONCRETE CONSTRUCTION)

**ROOF PLAN** 

COVER TO BE SET IN CEMENTITIOUS

(REFER TO NOTE 6.)

DOUBLE AIR VALVE ----

UBLE AIR VALVE

ROOF PLAN

FLOOR PLAN

DOUBLE AIR VALVE