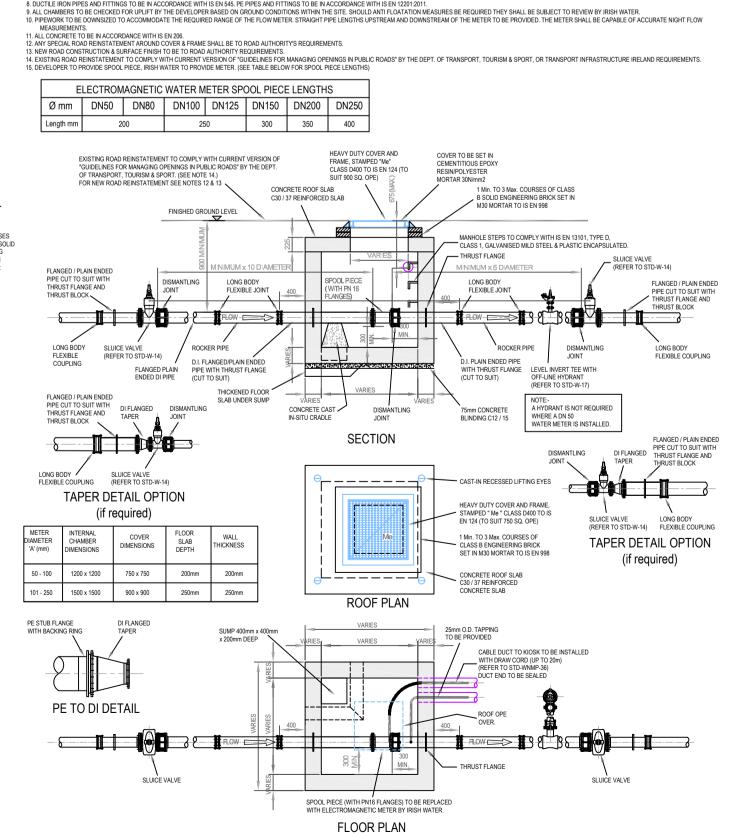

TYPICAL IRISH WATER DETAIL ON-LINE AIR VALVE

FOR POLYETHYLENE (P.E.) PIPE - NTS

TYPICAL IRISH WATER DETAIL OFF-LINE AIR VALVE FOR POLYETHYLENE (P.E.) PIPE - NTS

FLOOR PLAN

DOUBLE AIR VALVE

(PRECAST CONCRETE CONSTRUCTION)

**ROOF PLAN** 

COVER TO BE SET IN CEMENTITIOUS

(REFER TO NOTE 6.)

DOUBLE AIR VALVE ----

UBLE AIR VALVE

ROOF PLAN

FLOOR PLAN

DOUBLE AIR VALVE

OPE TO BE CLEAN CUT & SEAL



TYPICAL IRISH WATER DETAIL METER CHAMBER -NTS

## PLANNING ISSUE

| S2.P01 ISSUED FOR PLANNING                            |                          |                          |                              |                     |                   |       |                                           | 08.12.2022 |             | KD                                                                 | AL        |
|-------------------------------------------------------|--------------------------|--------------------------|------------------------------|---------------------|-------------------|-------|-------------------------------------------|------------|-------------|--------------------------------------------------------------------|-----------|
| Rev.