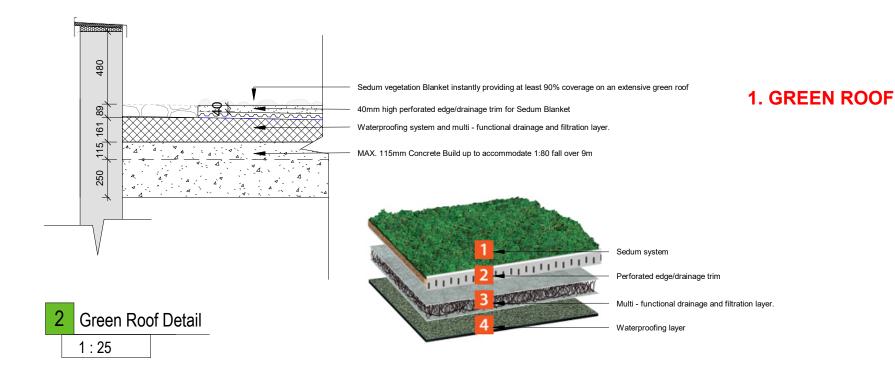

## **Bauder Sedum Blanket**

Extensive Green Roof System

Non-Accessible, extensive, green roof waterproofing system with lightweight sedum blanket, wich is suitable for new constructions.

The plants are generally low maintenance, wind, frost and drought resistant and can be installed by different methods, including plug planting, vegetation mat and seeding.