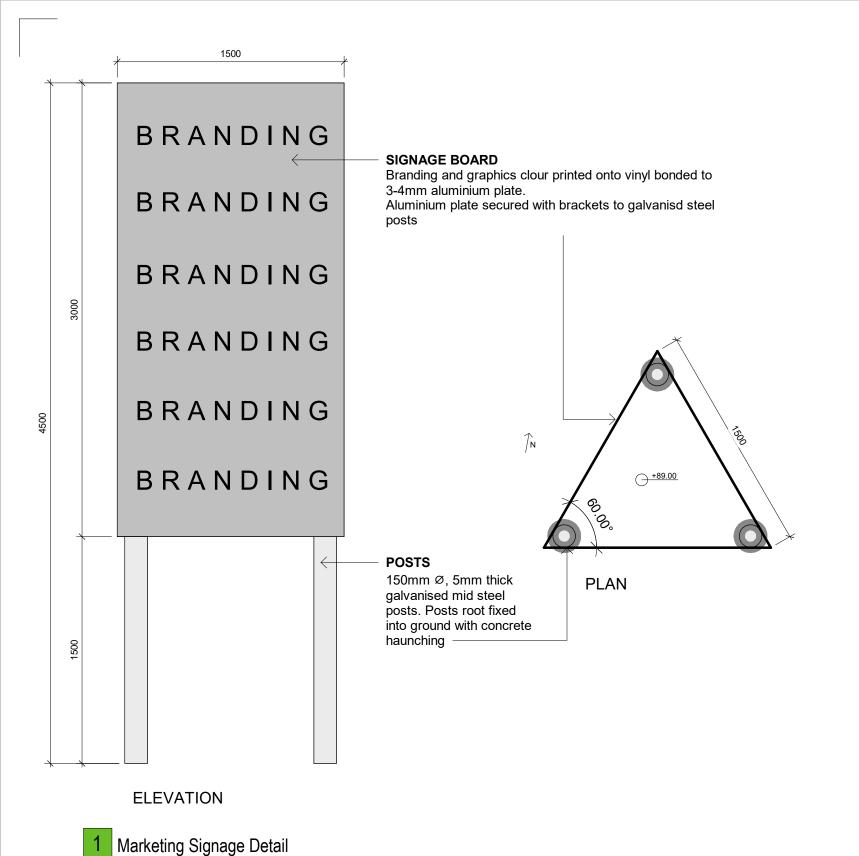

## **NOTE**

Description

Planning Issue

- All steel to be hot dip galvanised All aluminium to be mill finish

Date

06/12/2022

All brackets and fixing to be hot dip galvanised

ALL CONTRACTORS MUST VISIT THE SITE AND BE RESPONSIBLE FOR CHECKING ALL SETTING OUT DIMENSIONS AND NOTIFYING THE ARCHITECT OF ANY DISCREPANCIES PRIOR TO ANY MANUFACTURE OR CONSTRUCTION WORK. FIGURED DIMENSIONS ONLY TO BE TAKEN FROM THIS DRAWING. DO NOT SCALE. THE COPYRIGHT OF THIS DRAWING IS VESTED WITH CW O'BRIEN ARCHITECTS LIMITED AND MUST NOT BE COPIED OR REPRODUCED WITHOUT THE CONSENT OF THE COMPANY.

| Project Stage             | Date       | Drawn                       | Checked  | Paper Size  | aper Size Scale |                | Revision |
|---------------------------|------------|-----------------------------|----------|-------------|-----------------|----------------|----------|
| PLANNING                  | 06/12/2022 | VM                          | BB       | A3          | As indicated    |                | P01      |
| ent:                      |            | Project No.                 |          | Drawing No. |                 | Classification |          |
| Westar Homes Limited      |            | PE17                        | 019 4005 |             |                 |                |          |
| Project:                  |            | File Name                   | !        |             |                 |                |          |
| Residential @ Finlay Park |            | PE17019-CWO-01-ZZ-DR-A-4005 |          |             |                 |                |          |
| Drawing Title:            |            | Status:                     |          |             |                 |                |          |
| Marketing Signage Detail  |            | Suitable for planning       |          |             |                 |                |          |