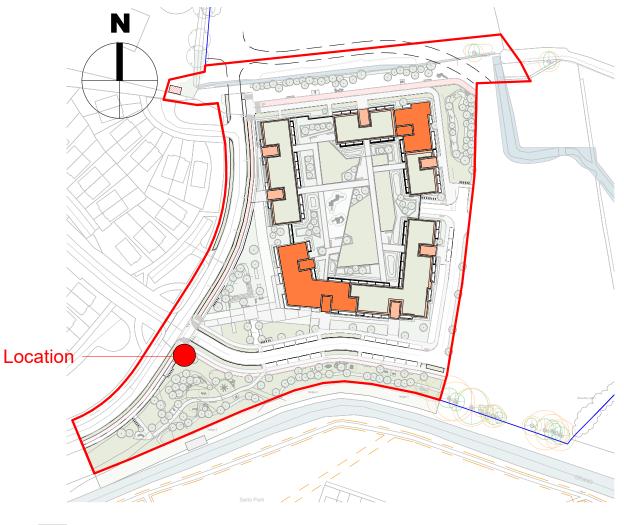

Site Layout Key 1:2000

## **NOTE**

Description

Planning Issue

- All steel to be hot dip galvanised All aluminium to be mill finish

Date

06/12/2022

All brackets and fixing to be hot dip galvanised

ALL CONTRACTORS MUST VISIT THE SITE AND BE RESPONSIBLE FOR CHECKING ALL SETTING OUT DIMENSIONS AND NOTIFYING THE ARCHITECT OF ANY DISCREPANCIES PRIOR TO ANY MANUFACTURE OR CONSTRUCTION WORK. FIGURED DIMENSIONS ONLY TO BE TAKEN FROM THIS DRAWING. DO NOT SCALE. THE COPYRIGHT OF THIS DRAWING IS VESTED WITH CW O'BRIEN ARCHITECTS LIMITED AND MUST NOT BE COPIED OR REPRODUCED WITHOUT THE CONSENT OF THE COMPANY.

| Project Stage             | Date       | Drawn                       | Checked  | Paper Size  | aper Size Scale |                | Revision |
|---------------------------|------------