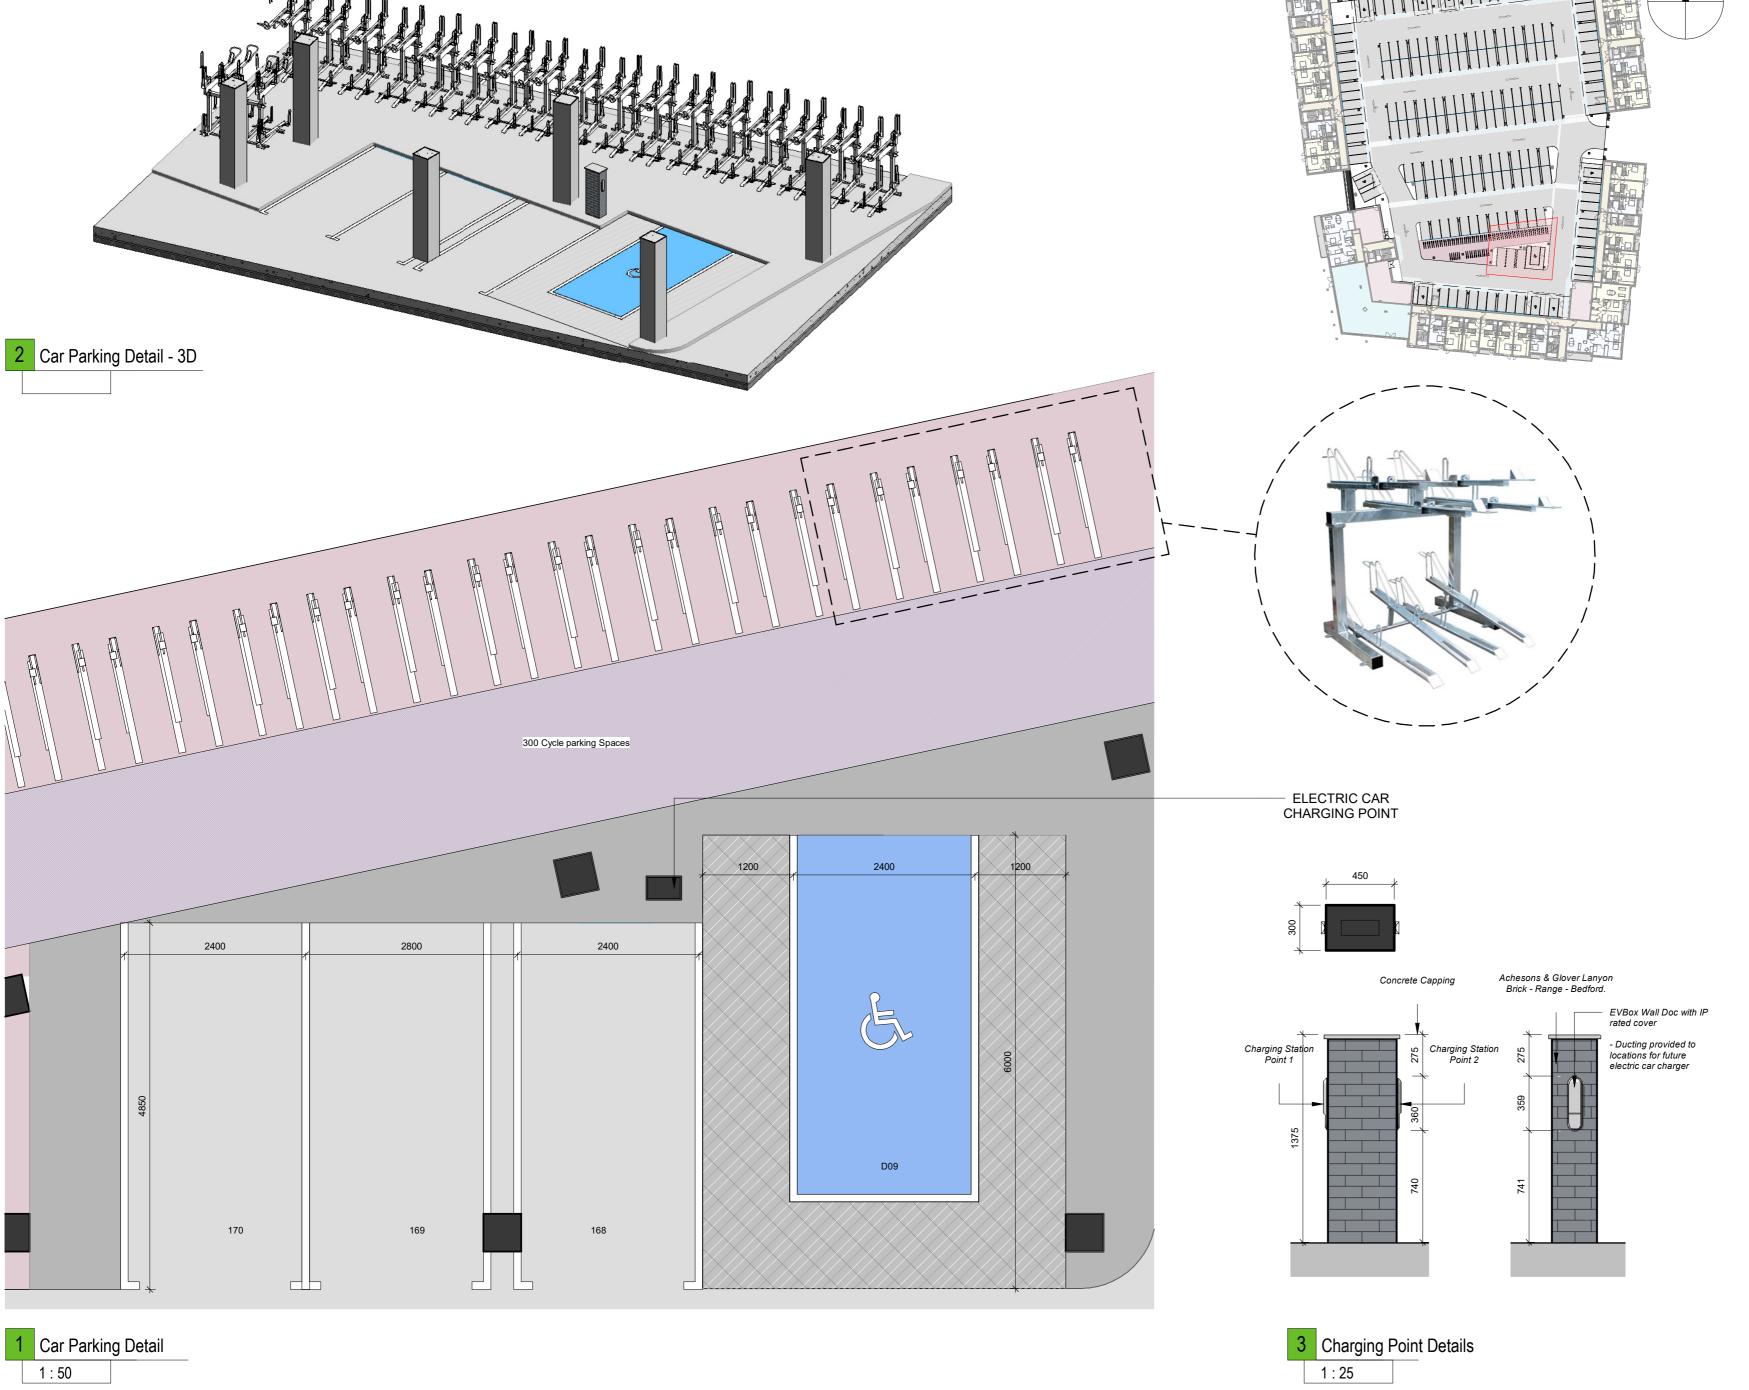

## DESIGN INTENT DRAWING

Project Stage

## PLANNING

Clier

Westar Homes Limited

Proje

Residential @ Finlay Park Finlay Park, Naas, Co. Kildare

Drawing Title:

Car Parking details

| Drawn<br>VM | Checked<br>BB | Paper Size A2 | As<br>indi | @A2<br>cated   | Date 06/12/20 | 022      |
|-------------|---------------|---------------|------------|----------------|---------------|----------|
| Project No. |               | Drawing No.   |            | Classification |               | Revision |
| PE17019     |               | 6210          |            |                |               | P01      |