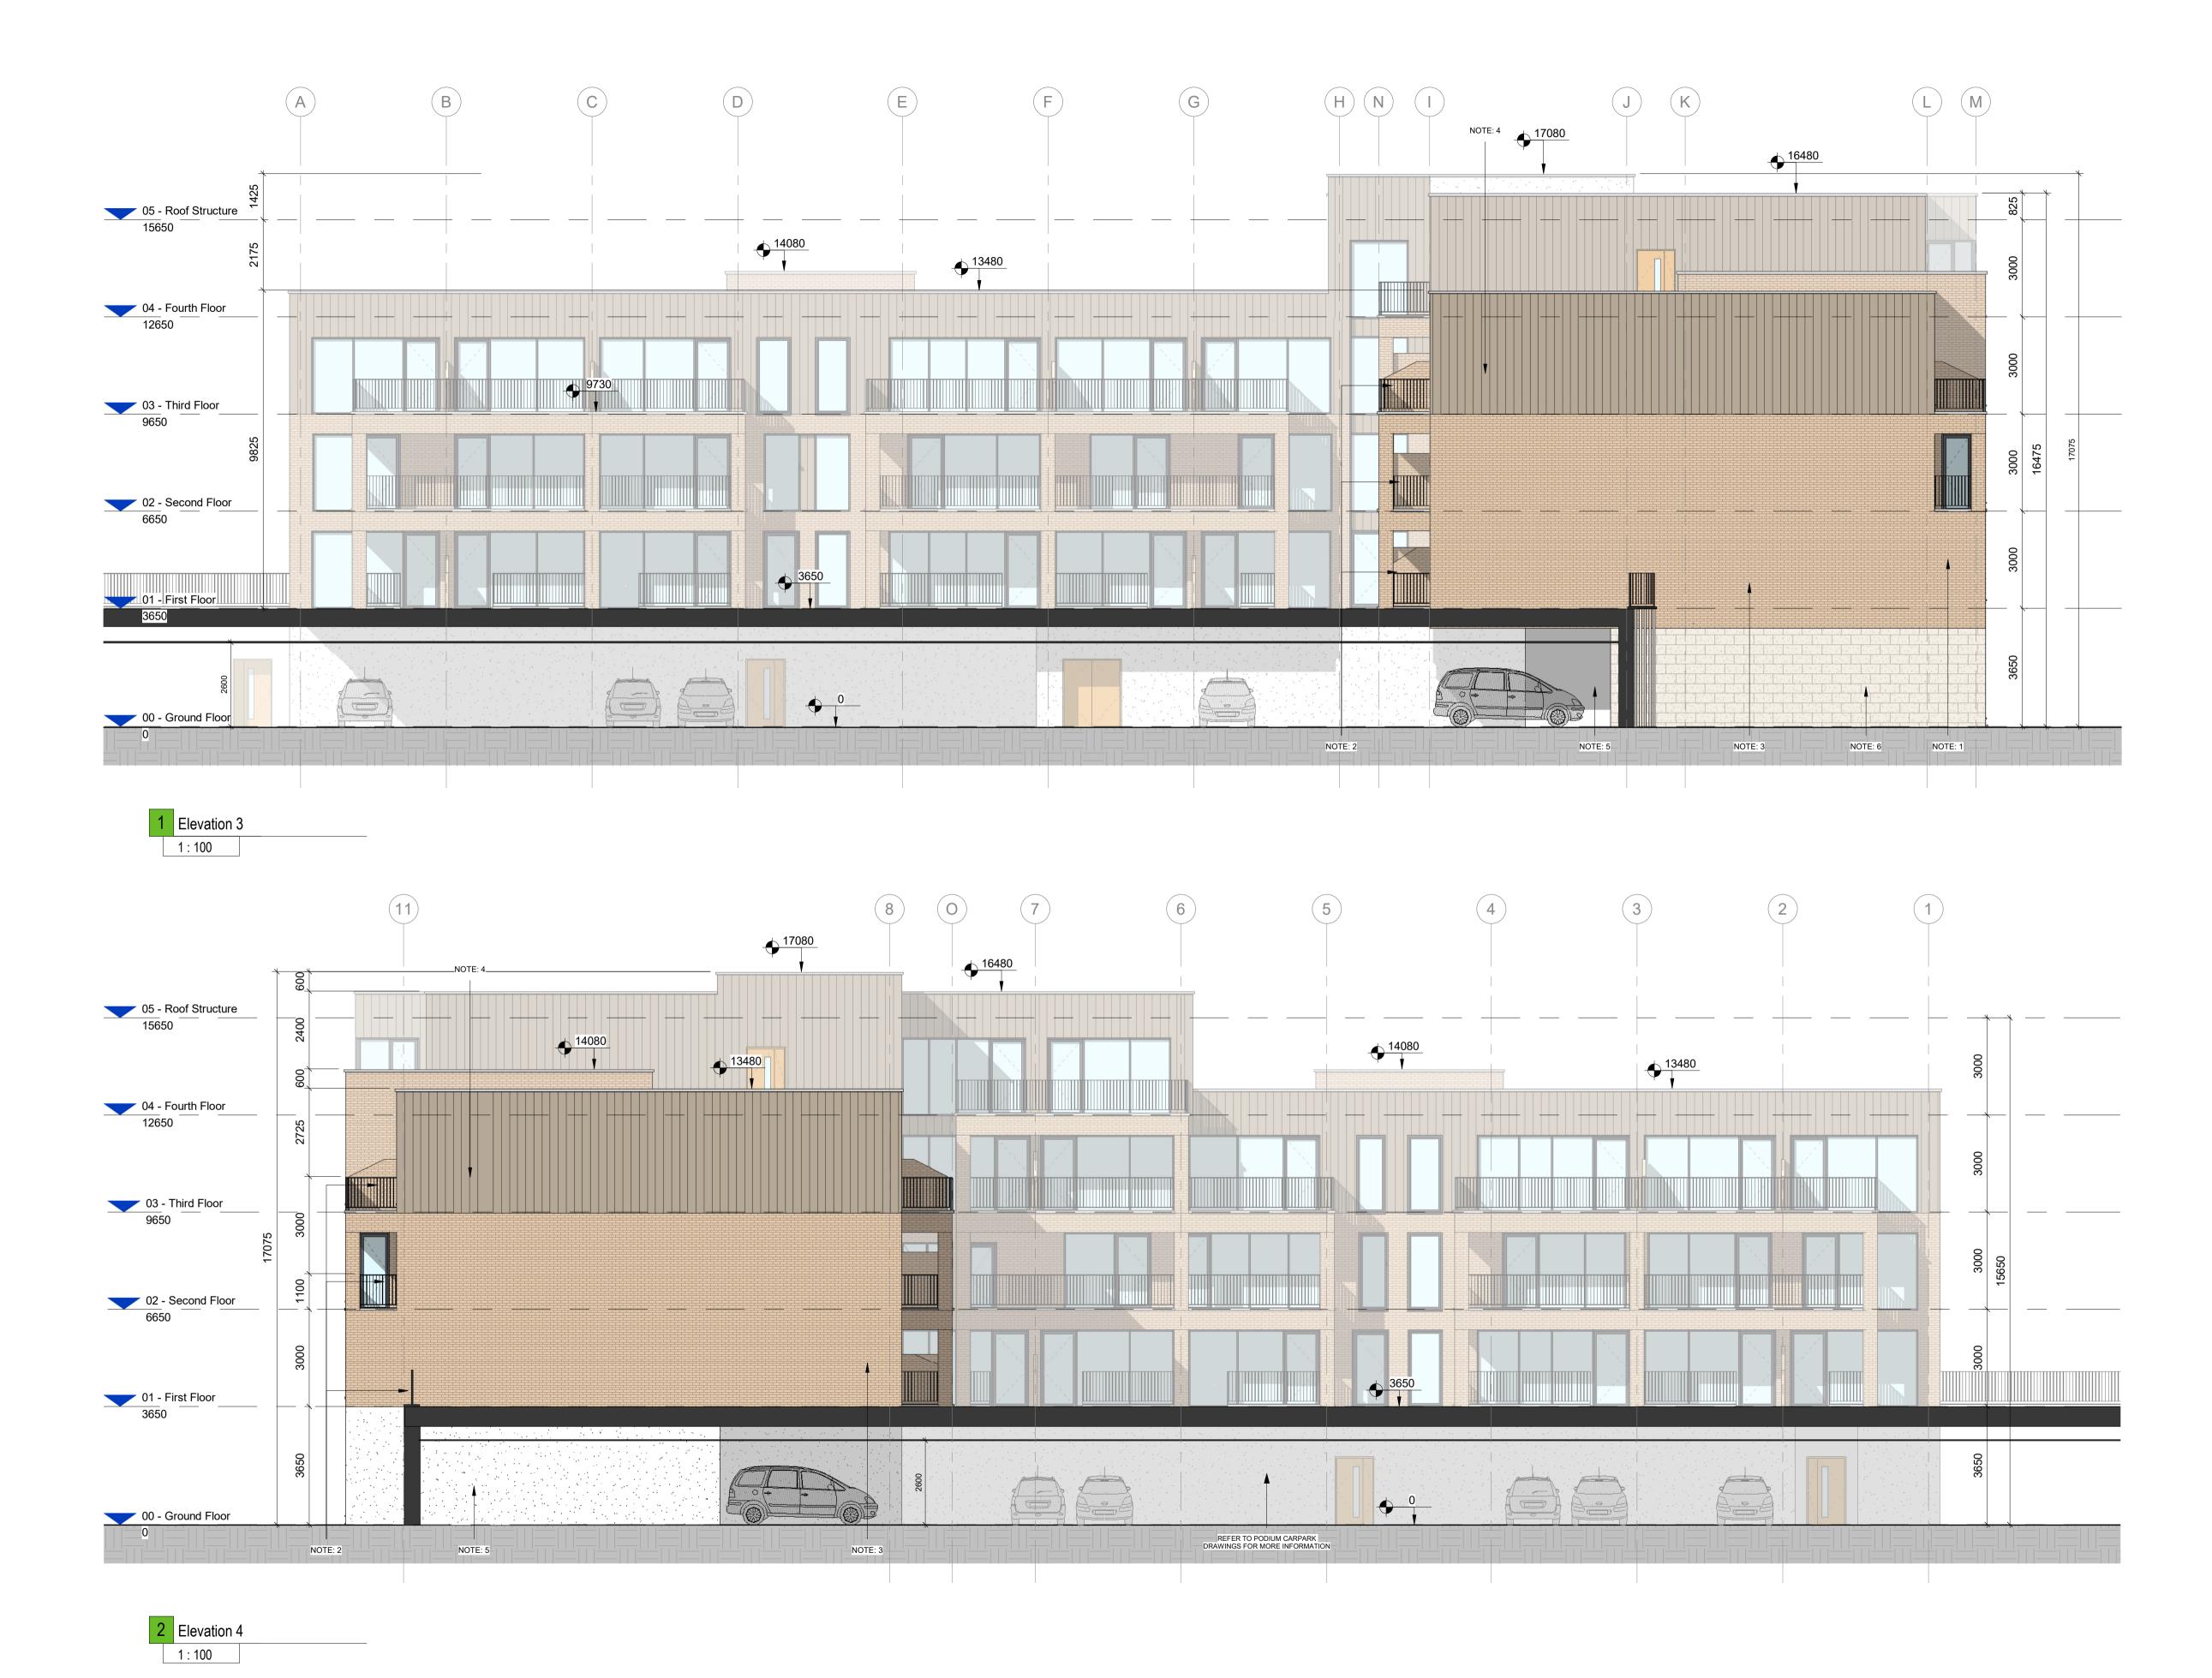

## MATERIAL LIST:

- NOTE 1: PROPOSED FINISH: POWEDER-COATED ALUMINIUM/PVC FRAMED WINDOWS/DOORS
- NOTE 2: PROPOSED FINISH: METAL RAILINGS
- **NOTE 3:** PROPOSED FINISH: SELECTED LIGHT BROWN / OFF-CREAM BRICKWORK
- **NOTE 4:** PROPOSED FINISH: SELECTED DARK METAL CLADDING
- **NOTE 5:** PROPOSED FINISH: SELECTED OFF-WHITE COLOURED RENDER
- **NOTE 6:** PROPOSED FINISH: SELECTED OFF-WHITE EMBOSSED BRICKWORK