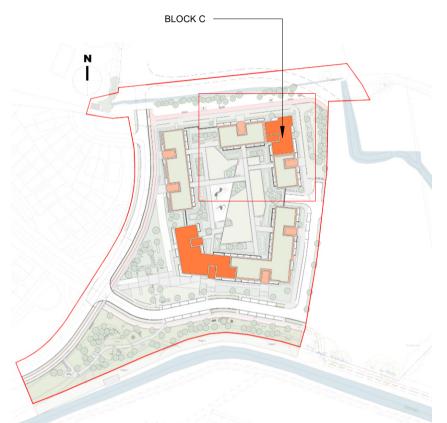

**PLANNING** 

Westar Homes Limited

Residential @ Finlay Park Finlay Park, Naas, Co. Kildare

Drawing Title:

Zone 1 - Duplex Block C - Elevations

| Drawn<br>VM | Checked<br>BB | Paper Size A1 | As<br>indi | @A1<br>cated | Date 06/12/2022 |     |
|-------------|---------------|---------------|------------|--------------|-----------------|-----|
|             |               |               |            |              |                 |     |
| PE17019     |               | 2066          |            |              |                 | P01 |