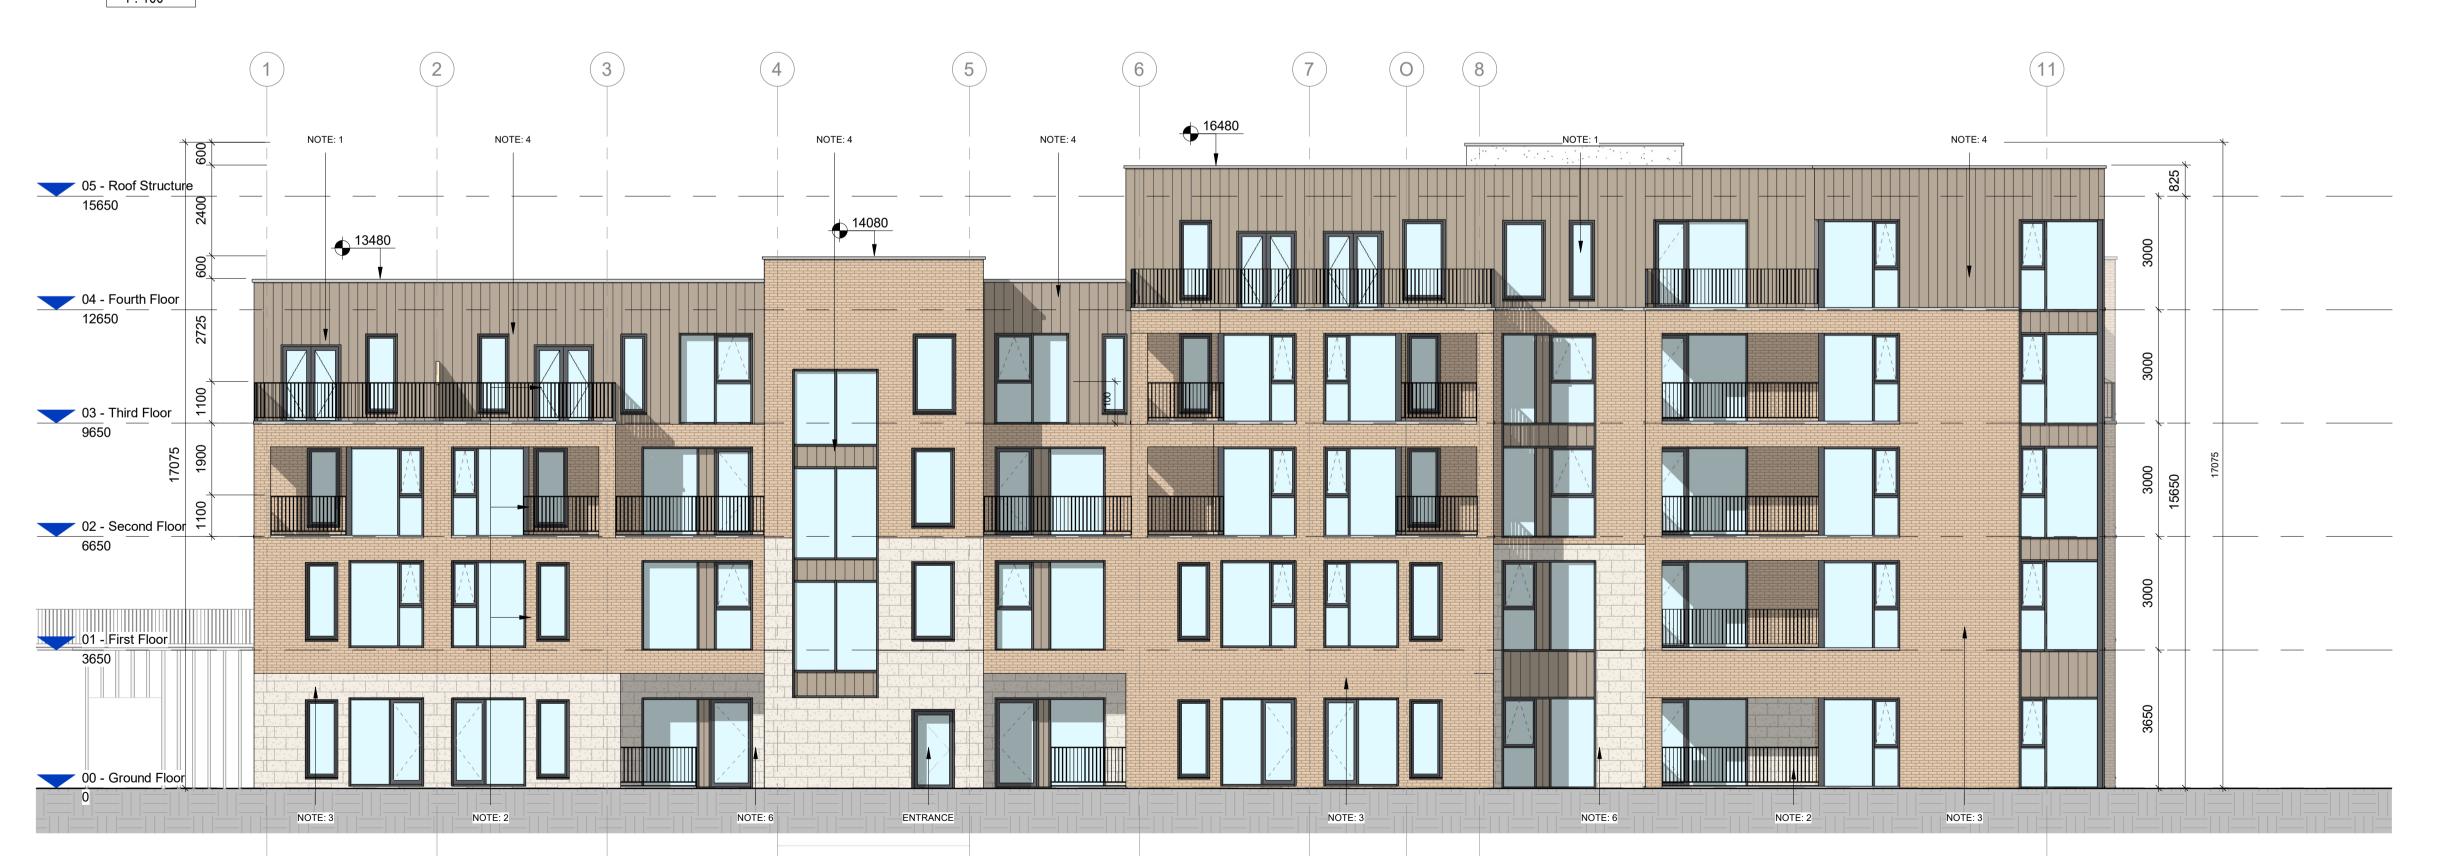

2 Elevation 2 1:100

THE COPYRIGHT OF THIS DRAWING IS VESTED WITH CW O'BRIEN ARCHITECTS LIMITED AND MUST NOT BE COPIED OR REPRODUCED WITHOUT THE CONSENT OF THE COMPANY.

FIGURED DIMENSIONS ONLY TO BE TAKEN FROM THIS DRAWING. DO NOT SCALE.

## MATERIAL LIST:

- NOTE 1: PROPOSED FINISH: POWEDER-COATED ALUMINIUM/PVC FRAMED WINDOWS/DOORS
- NOTE 2: PROPOSED FINISH: METAL RAILINGS
- **NOTE 3:** PROPOSED FINISH: SELECTED LIGHT BROWN / OFF-CREAM BRICKWORK
- **NOTE 4:** PROPOSED FINISH: SELECTED DARK METAL CLADDING
- **NOTE 5:** PROPOSED FINISH: SELECTED OFF-WHITE COLOURED RENDER
- **NOTE 6:** PROPOSED FINISH: SELECTED OFF-WHITE EMBOSSED BRICKWORK