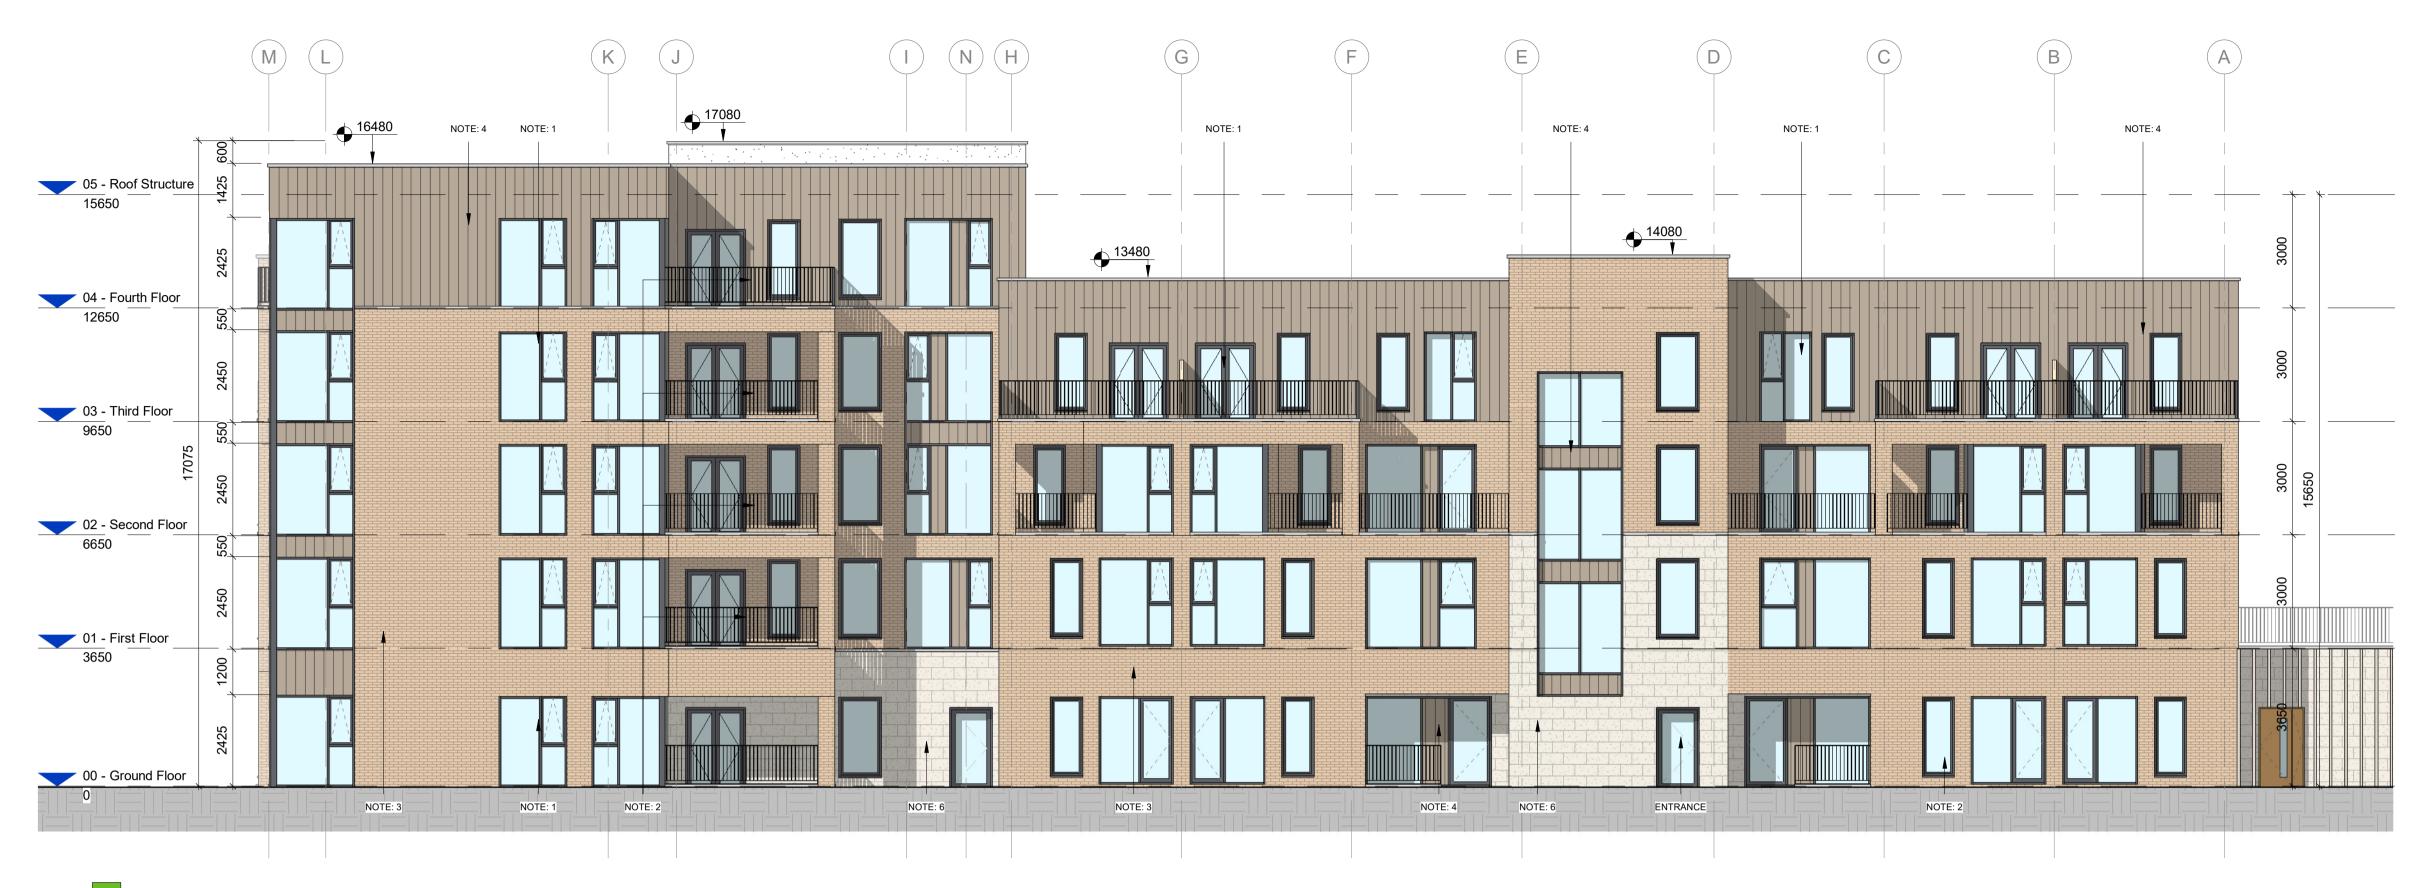

## MATERIAL LIST:

- NOTE 1: PROPOSED FINISH: POWEDER-COATED ALUMINIUM/PVC FRAMED WINDOWS/DOORS
- NOTE 2: PROPOSED FINISH: METAL RAILINGS
- **NOTE 3:** PROPOSED FINISH: SELECTED LIGHT BROWN / OFF-CREAM BRICKWORK
- **NOTE 4:** PROPOSED FINISH: SELECTED DARK METAL CLADDING
- **NOTE 5:** PROPOSED FINISH: SELECTED OFF-WHITE COLOURED RENDER
- **NOTE 6:** PROPOSED FINISH: SELECTED OFF-WHITE EMBOSSED BRICKWORK