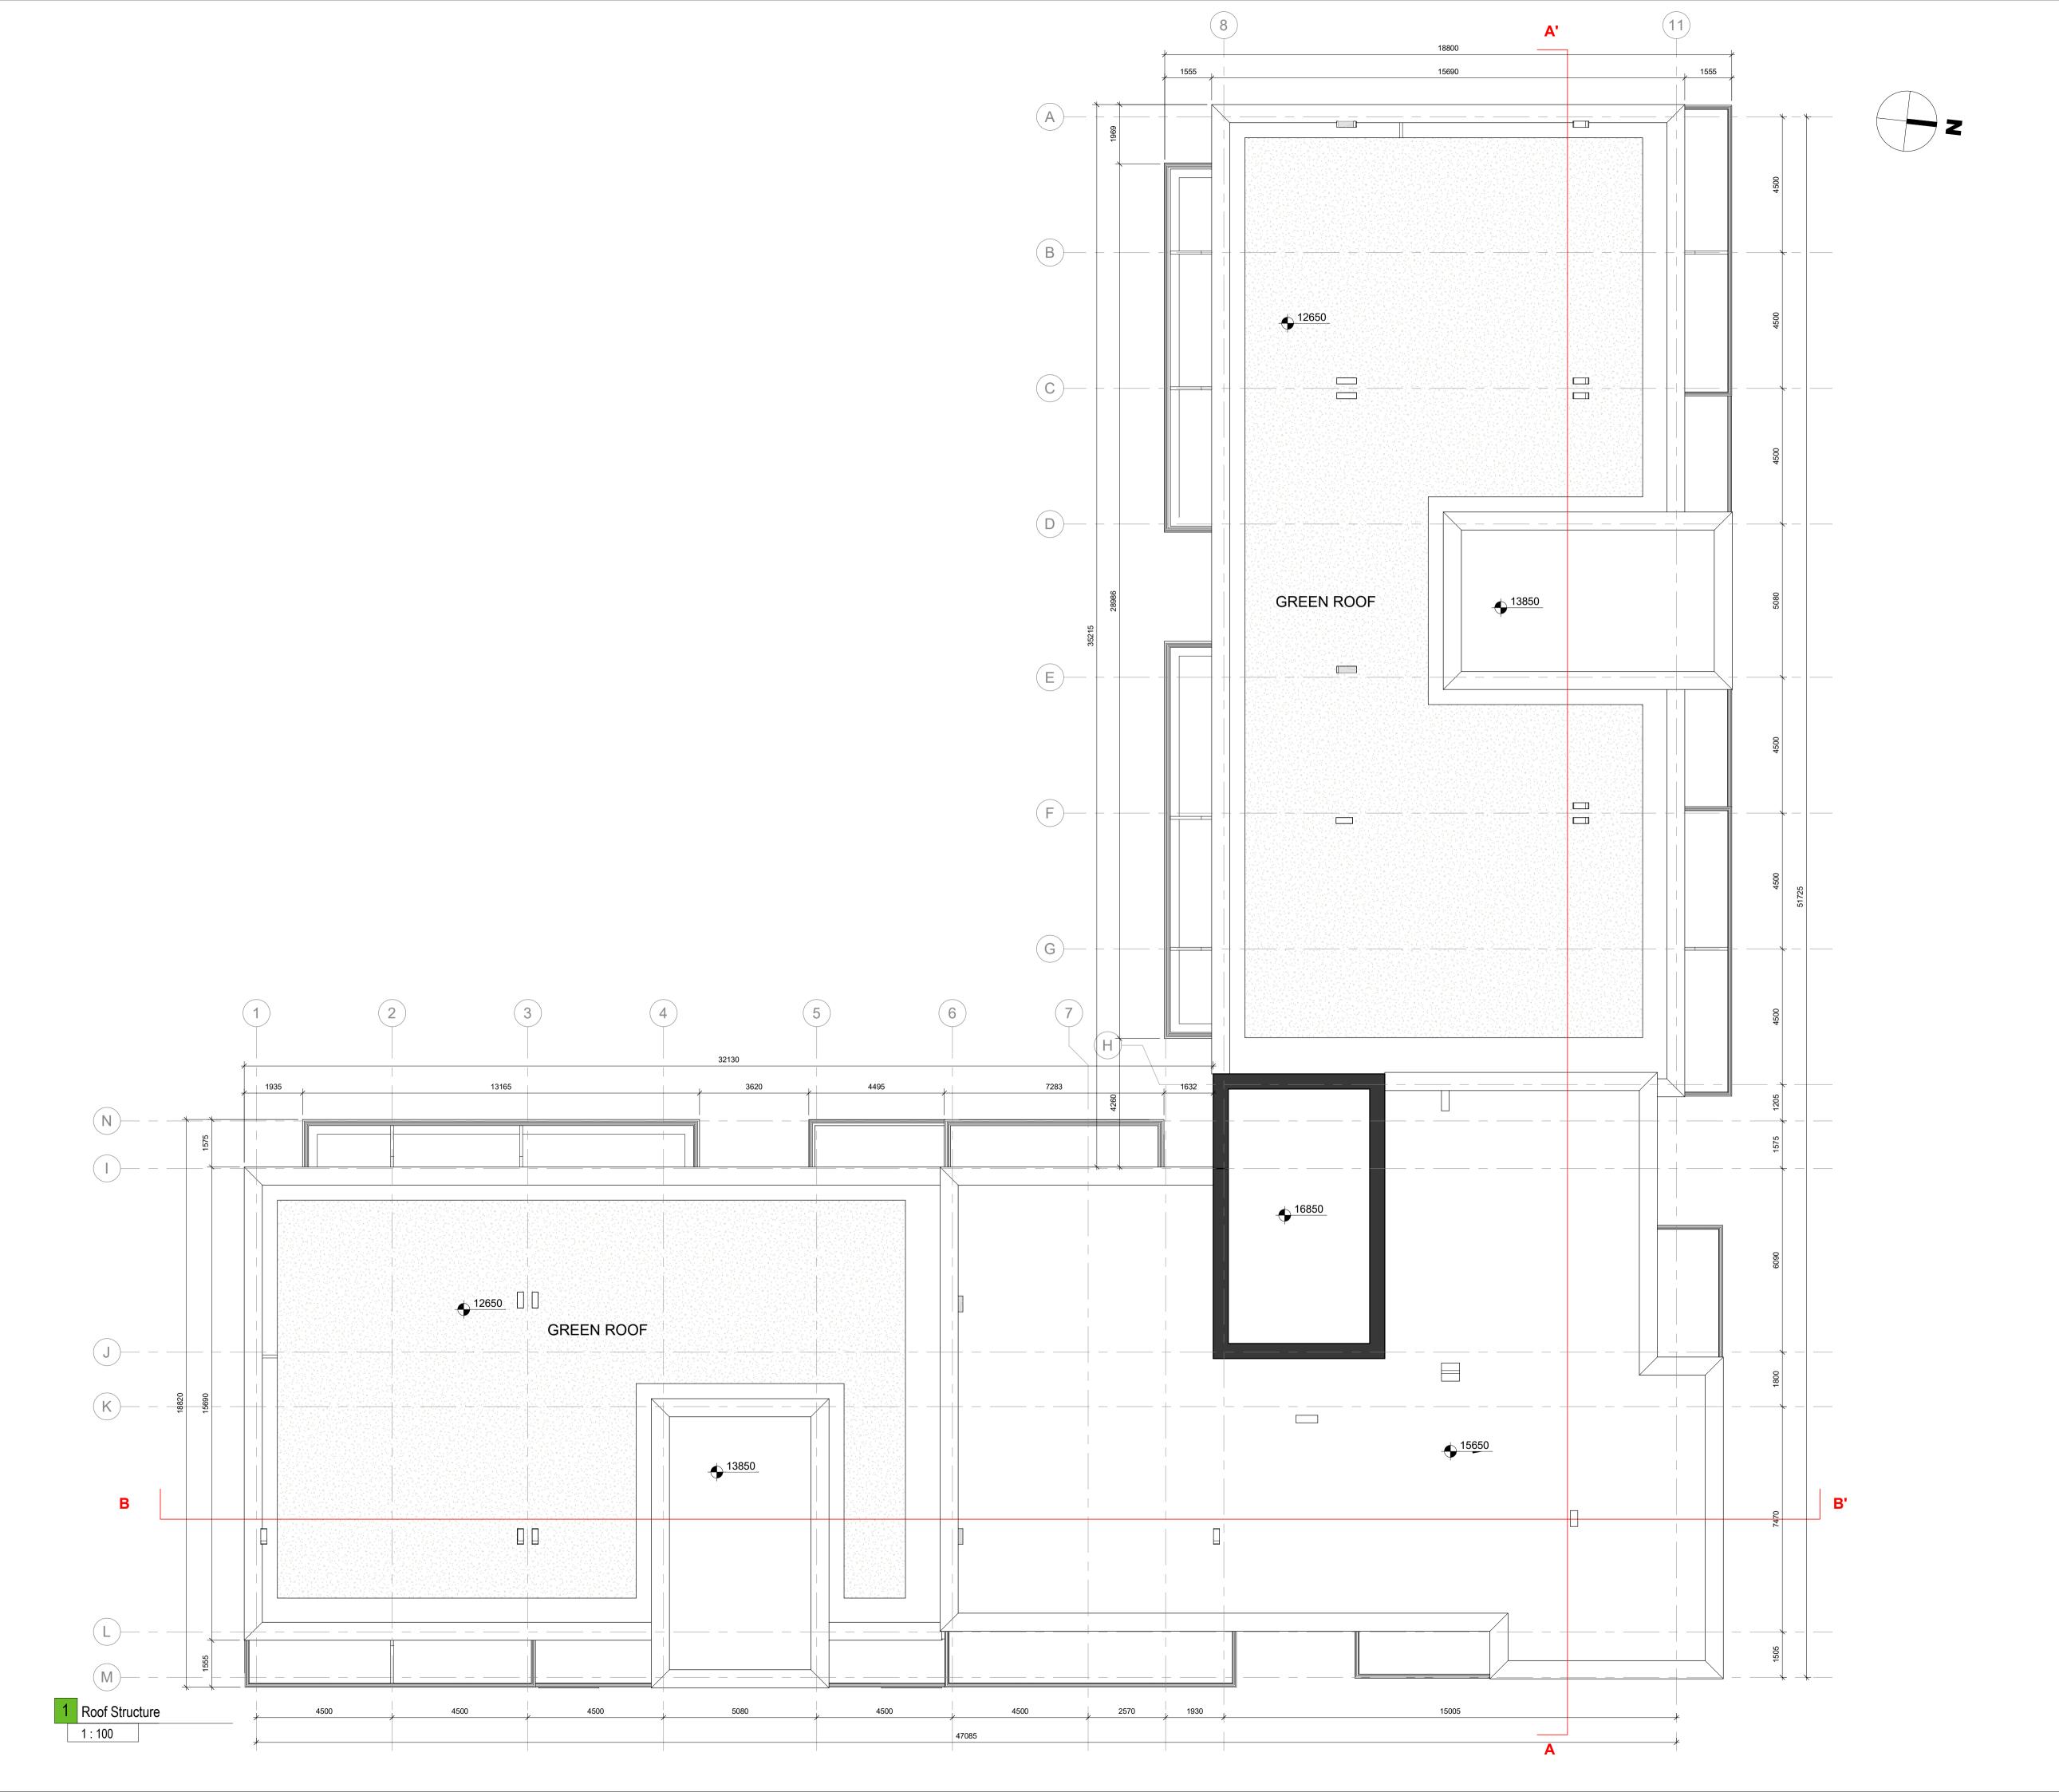

Drawing Title:

Zone 1 - Block C - Roof Plan

| Drawn<br><b>VM</b> | Checked<br>BB | Paper Size  | Scale<br>As<br>indi | @A1<br>cated   | Date 06/12/2 | 022      |
|--------------------|---------------|-------------|---------------------|----------------|--------------|----------|
| Project No.        |               | Drawing No. |                     | Classification |              | Revision |
| PE17019            |               | 2065        |                     |                |              | P01      |
| ile Name           |               | 1           |                     |                |              | I        |