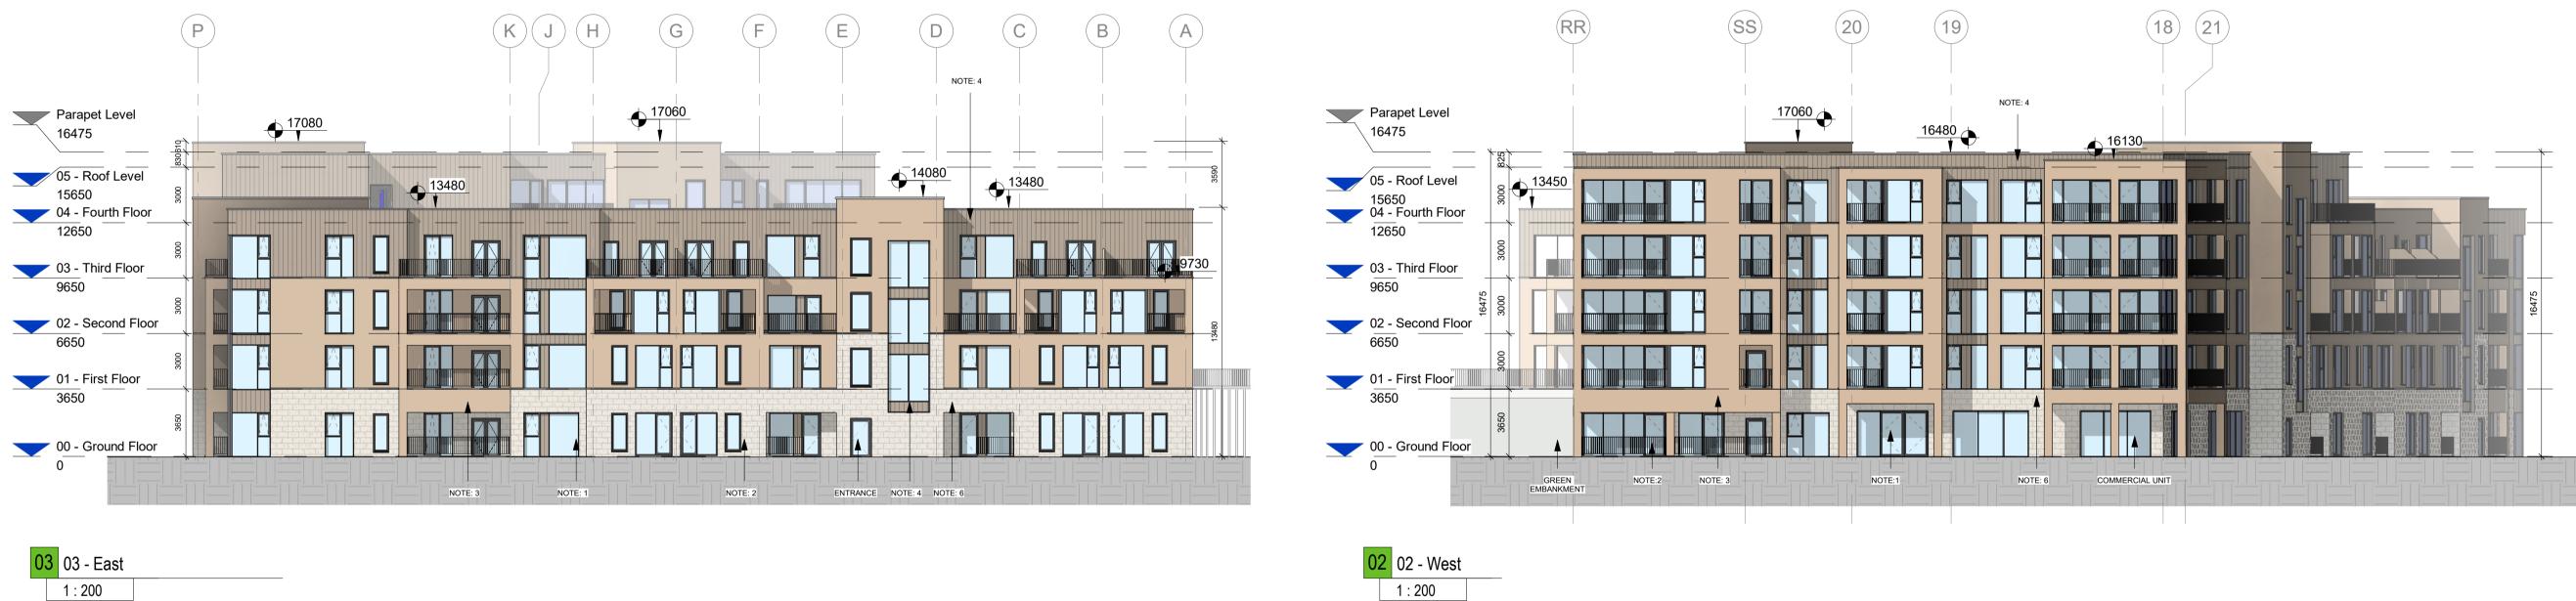

4 04 - North (Courtyard) 1:200

1 : 200

THE COPYRIGHT OF THIS DRAWING IS VESTED WITH CW O'BRIEN ARCHITECTS LIMITED AND MUST NOT BE COPIED OR REPRODUCED WITHOUT THE CONSENT OF THE COMPANY.

FIGURED DIMENSIONS ONLY TO BE TAKEN FROM THIS DRAWING. DO NOT SCALE.

## MATERIAL LIST:

- NOTE 1: PROPOSED FINISH: POWDER-COATED ALUMINIUM/PVC FRAMED WINDOWS/DOORS
- **NOTE 2:** PROPOSED FINISH: METAL RAILINGS
- NOTE 3: PROPOSED FINISH: SELECTED LIGHT BROWN / OFF-CREAM BRICKWORK
- NOTE 4: PROPOSED FINISH: SELECTED DARK METAL CLADDING
- NOTE 5: PROPOSED FINISH: SELECTED OFF-WHITE COLOURED RENDER
- NOTE 6: PROPOSED FINISH: SELECTED OFF-WHITE EMBOSSED BRICKWORK

**PLANNING** 

Westar Homes Limited

Residential @ Finlay Park Finlay Park, Naas, Co. Kildare

Drawing Title:

Zone 1 - Apart - Block B - Elevations

| Drawn VM    | Checked<br>BB | Paper Size A1 | As<br>indi | @A1<br>cated   | Date 06/12/2022 |          |
|-------------|---------------|---------------|------------|----------------|-----------------|----------|
| Project No. |               | Drawing No.   |            | Classification |                 | Revision |
| PE17019     |               | 2043          |            |                |                 | P01      |
| Cile Names  |               |               |            |                |                 |          |