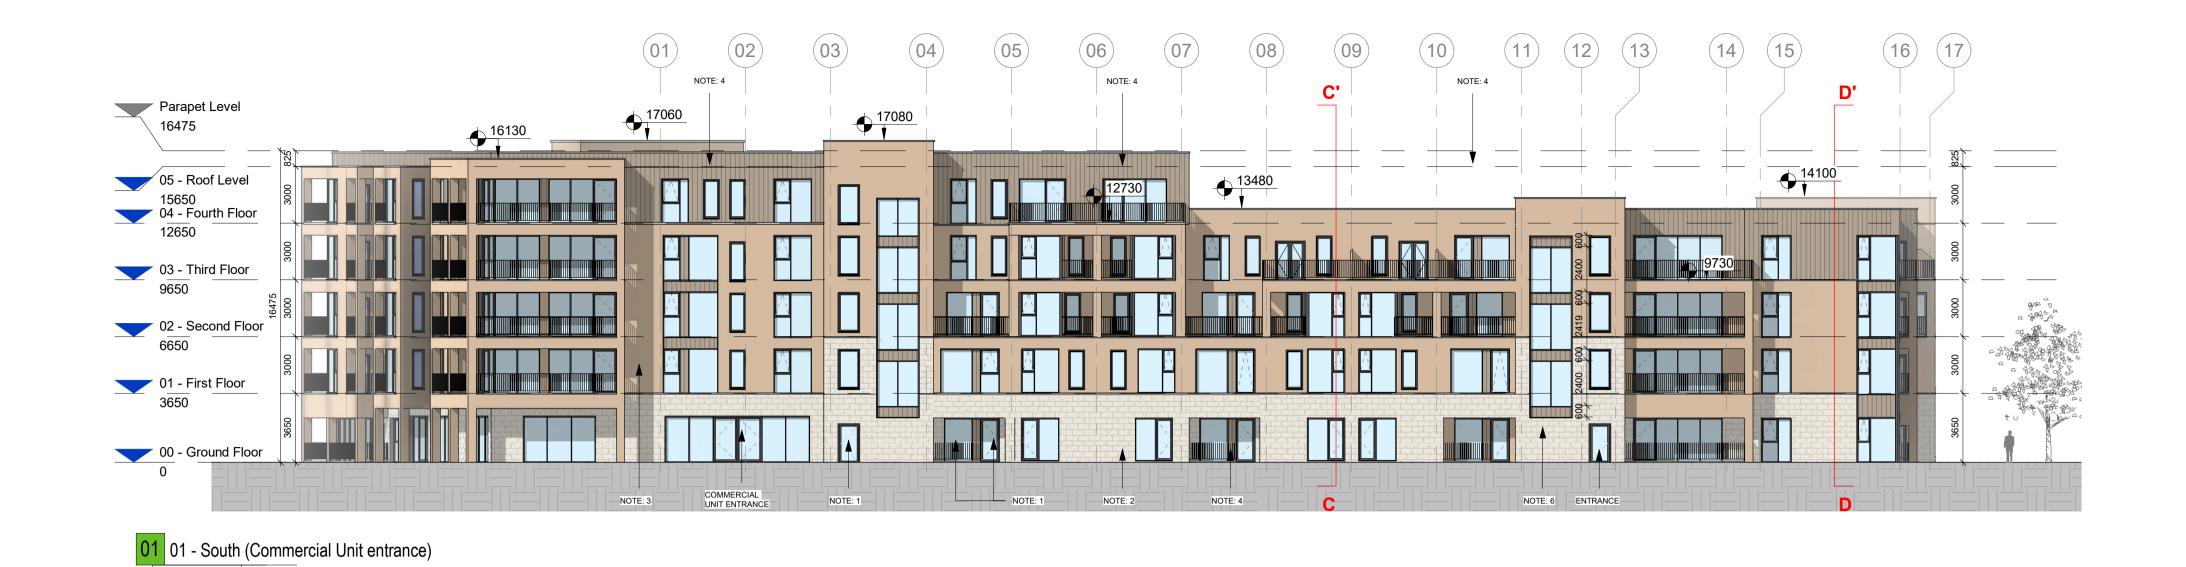

4 04 - North (Courtyard) 1:200

1 : 200

THE COPYRIGHT OF THIS DRAWING IS VESTED WITH CW O'BRIEN ARCHITECTS LIMITED AND MUST NOT BE COPIED OR REPRODUCED WITHOUT THE CONSENT OF THE COMPANY.

FIGURED DIMENSIONS ONLY TO BE TAKEN FROM THIS DRAWING. DO NOT SCALE.

## MATERIAL LIST:

- NOTE 1: PROPOSED FINISH: POWDER-COATED ALUMINIUM/PVC FRAMED WINDOWS/DOORS
- **NOTE 2:** PROPOSED FINISH: METAL RAILINGS
- NOTE 3: PROPOSED FINISH: SELECTED LIGHT BROWN / OFF-CREAM BRICKWORK
- NOTE 4: PROPOSED FINISH: SELECTED DARK METAL CLADDING
- NOTE 5: PROPOSED FINISH: SELECTED OFF-WHITE COLOURED RENDER
- NOTE 6: PROPOSED FINISH: SELECTED OFF-WHITE EMBOSSED BRICKWORK

**PLANNING** 

Westar Homes Limited

Residential @ Finlay Park Finlay Park, Naas, Co. Kildare

Drawing Title:

Zone 1 - Apart - Block B - Elevations

| Drawn VM    | Checked<br>BB | Paper Size A1 | As<br>indi | @A1<br>cated   | Date 06/12/2022 |          |
|-------------|---------------|---------------|------------|----------------|-----------------|----------|
| Project No. |               | Drawing No.   |            | Classification |                 | Revision |
| PE17019     |               | 2043          |            |                |                 | P01      |
| Cile Names  |               |               |            |                |                 |          |