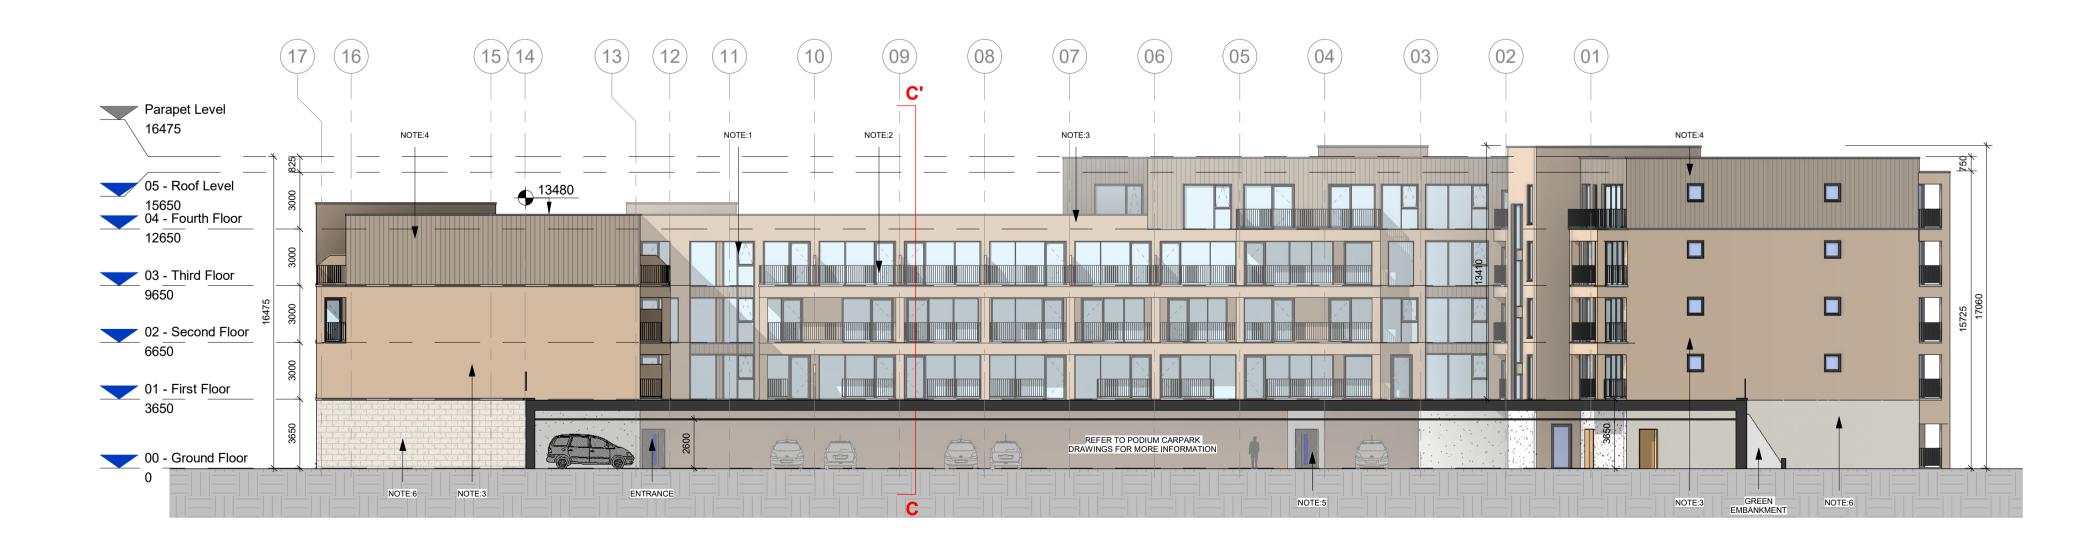

4 04 - North (Courtyard) 1:200

1 : 200

THE COPYRIGHT OF THIS DRAWING IS VESTED WITH CW O'BRIEN ARCHITECTS LIMITED AND MUST NOT BE COPIED OR REPRODUCED WITHOUT THE CONSENT OF THE COMPANY.

FIGURED DIMENSIONS ONLY TO BE TAKEN FROM THIS DRAWING. DO NOT SCALE.

## MATERIAL LIST:

- NOTE 1: PROPOSED FINISH: POWDER-COATED ALUMINIUM/PVC FRAMED WINDOWS/DOORS
- **NOTE 2:** PROPOSED FINISH: METAL RAILINGS
- NOTE 3: PROPOSED FINISH: SELECTED LIGHT BROWN / OFF-CREAM BRICKWORK
- NOTE 4: PROPOSED FINISH: SELECTED DARK METAL CLADDING
- NOTE 5: PROPOSED FINISH: SELECTED OFF-WHITE COLOURED RENDER
- NOTE 6: PROPOSED FINISH: SELECTED OFF-WHITE EMBOSSED BRICKWORK

**PLANNING** 

Westar Homes Limited

Residential @ Finlay Park Finlay Park, Naas, Co. Kildare

Drawing Title:

Zone 1 - Apart - Block B - Elevations

| Drawn VM    | Checked<br>BB | Paper Size A1 | As<br>indi | @A1<br>cated   | Date 06/12/2022 |          |
|-------------|---------------|---------------|------------|----------------|-----------------|----------|
| Project No. |               | Drawing No.   |            | Classification |                 | Revision |
| PE17019     |               | 2043          |            |                |                 | P01      |
| Cile Names  |               |               |            |                |                 |          |