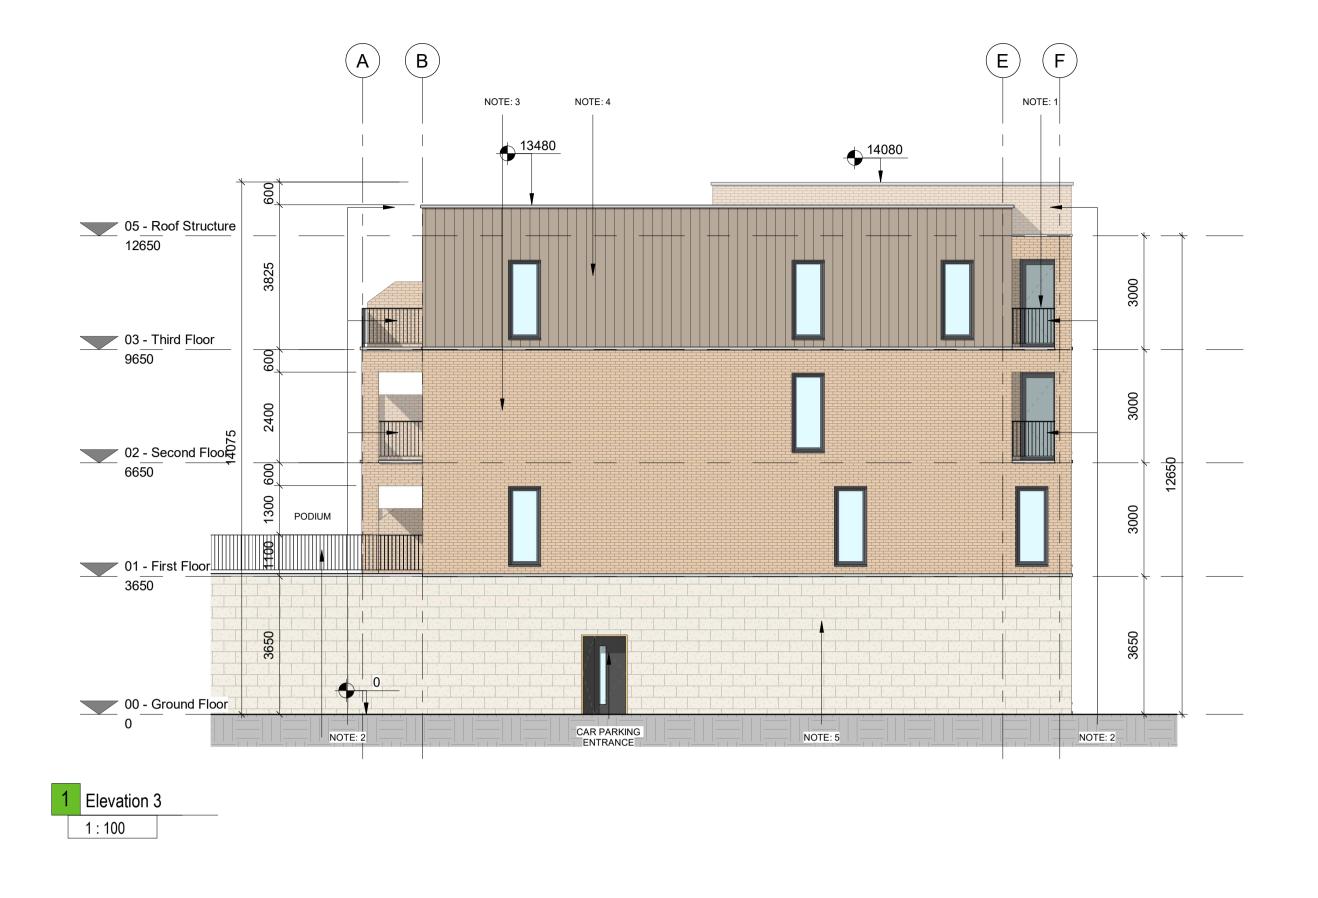

## MATERIAL LIST:

- NOTE 1: PROPOSED FINISH: POWEDER-COATED ALUMINIUM/PVC FRAMED WINDOWS/DOORS
- NOTE 2: PROPOSED FINISH: METAL RAILINGS
- NOTE 3: PROPOSED FINISH: SELECTED LIGHT BROWN / OFF-CREAM BRICKWORK
- NOTE 4: PROPOSED FINISH: SELECTED DARK METAL CLADDING
- NOTE 5: PROPOSED FINISH: SELECTED OFF-WHITE COLOURED RENDER
- NOTE 6: PROPOSED FINISH: SELECTED OFF-WHITE EMBOSSED BRICKWORK

Client:

Westar Homes Limited

Project:

Residential @ Finlay Park Finlay Park, Naas, Co. Kildare

Drawing Title:

Zone 1 - Duplex Block A - Rear Elevations

| Drawn       | Checked | Paper Size  | Scale      | @ A 1          | Date 06/12/2022 |          |
|-------------|---------|-------------|------------|----------------|-----------------|----------|
| VM          | BB      | A1          | As<br>indi | @A1<br>cated   |                 |          |
| Project No. |         | Drawing No. |            | Classification |                 | Revision |
| PE17019     |         | 2025        |            |                |                 | P01      |