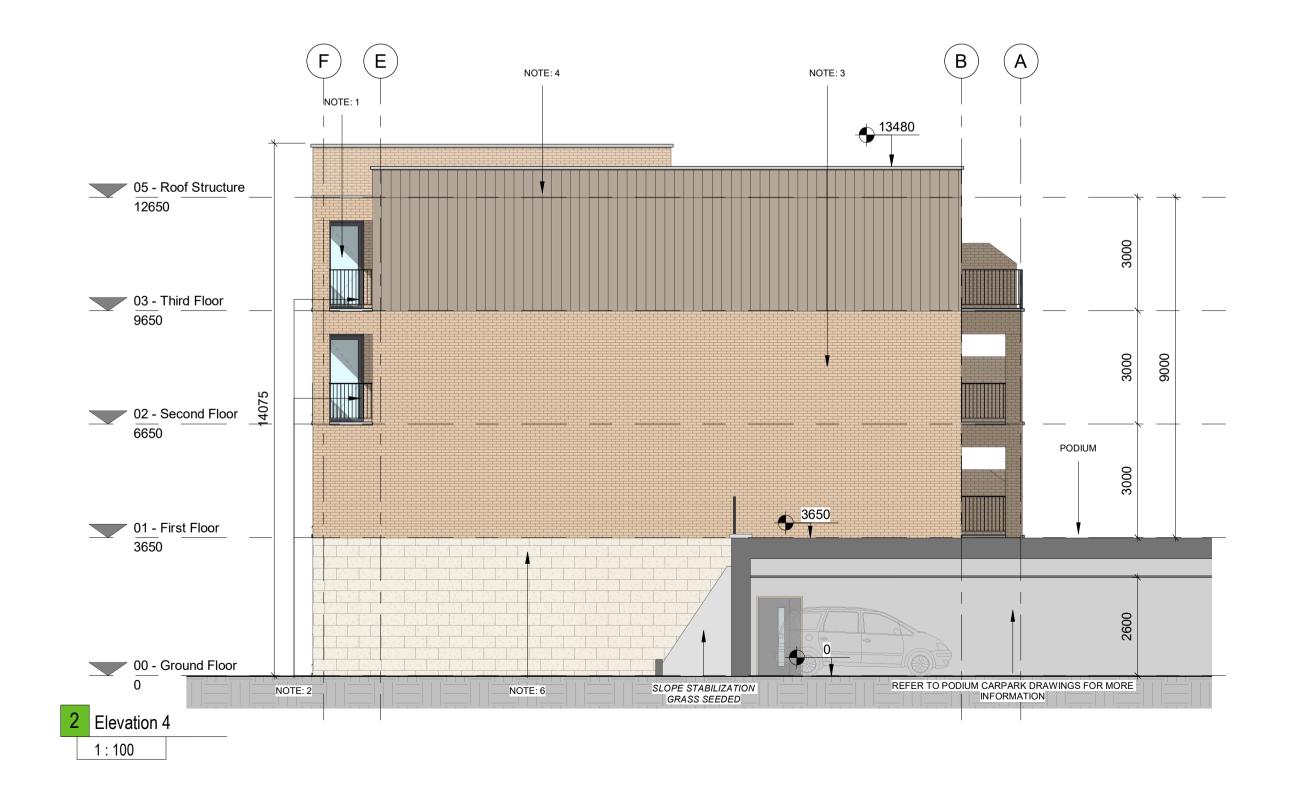

## MATERIAL LIST:

- NOTE 1: PROPOSED FINISH: POWEDER-COATED ALUMINIUM/PVC FRAMED WINDOWS/DOORS
- NOTE 2: PROPOSED FINISH: METAL RAILINGS
- NOTE 3: PROPOSED FINISH: SELECTED LIGHT BROWN / OFF-CREAM BRICKWORK
- NOTE 4: PROPOSED FINISH: SELECTED DARK METAL CLADDING
- NOTE 5: PROPOSED FINISH: SELECTED OFF-WHITE COLOURED RENDER
- NOTE 6: PROPOSED FINISH: SELECTED OFF-WHITE EMBOSSED BRICKWORK

Client:

Westar Homes Limited

Project:

Residential @ Finlay Park Finlay Park, Naas, Co. Kildare

Drawing Title:

Zone 1 - Duplex Block A - Rear Elevations

| Drawn       | Checked | Paper Size  | Scale      | @ A 1          | Date 06/12/2022 |          |
|-------------|---------|-------------|------------|----------------|-----------------|----------|
| VM          | BB      | A1          | As<br>indi | @A1<br>cated   |                 |          |
| Project No. |         | Drawing No. |            | Classification |                 | Revision |
| PE17019     |         | 2025        |            |                |                 | P01      |