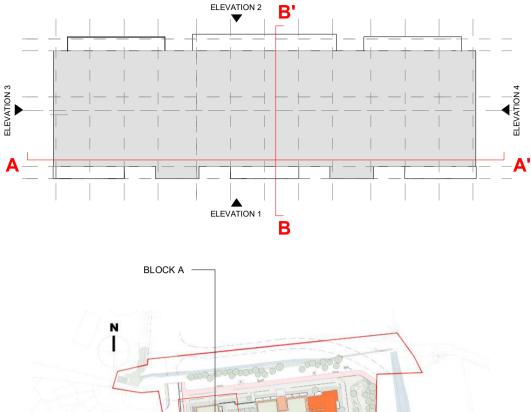

Client:

Westar Homes Limited

Project:

Residential @ Finlay Park Finlay Park, Naas, Co. Kildare

Drawing Title:

Zone 1 - Duplex Block A - Rear Elevations

| Drawn       | Checked | Paper Size  | Scale      | @ A 1          | Date 06/12/2022 |          |
|-------------|---------|-------------|------------|----------------|-----------------|----------|
| VM          | BB      | A1          | As<br>indi | @A1<br>cated   |                 |          |
| Project No. |         | Drawing No. |            | Classification |                 | Revision |
| PE17019     |         | 2025        |            |                |                 | P01      |