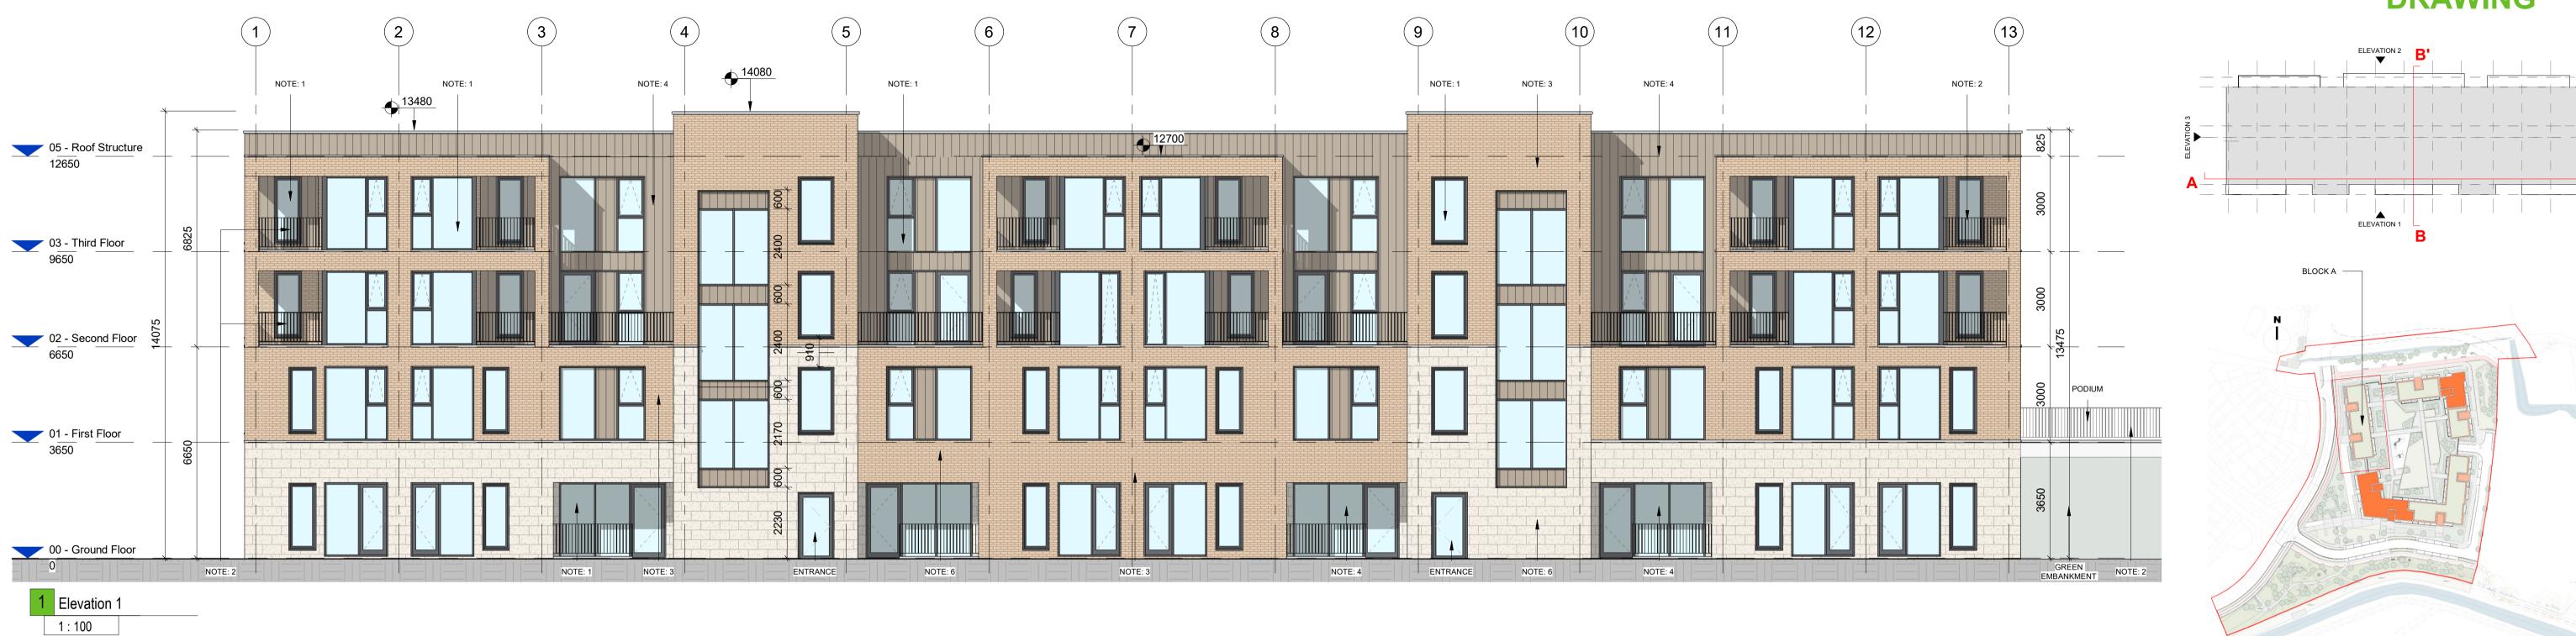

## MATERIAL LIST:

- NOTE 1: PROPOSED FINISH: POWEDER-COATED
  ALUMINIUM/PVC FRAMED WINDOWS/DOORS
- NOTE 2: PROPOSED FINISH: METAL RAILINGS
- NOTE 3: PROPOSED FINISH: SELECTED LIGHT BROWN
  / OFF-CREAM BRICKWORK
- NOTE 4: PROPOSED FINISH: SELECTED DARK METAL
  CLADDING
- NOTE 5: PROPOSED FINISH: SELECTED OFF-WHITE
  COLOURED RENDER

 NOTE 6: PROPOSED FINISH: SELECTED OFF-WHITE EMBOSSED BRICKWORK

Westar Homes Limited

Project:

Residential @ Finlay Park Finlay Park, Naas, Co. Kildare

Drawing Title:

Zone 1 - Duplex Block A - Elevations

No.1 Sarsfield Quay, Dublin 7, D07 R9FH t: 01 518 0170 e: admin@cwoarchitects.ie Dublin I Cork I Galway I London I UK & Europe + www.cwoarchitects.ie