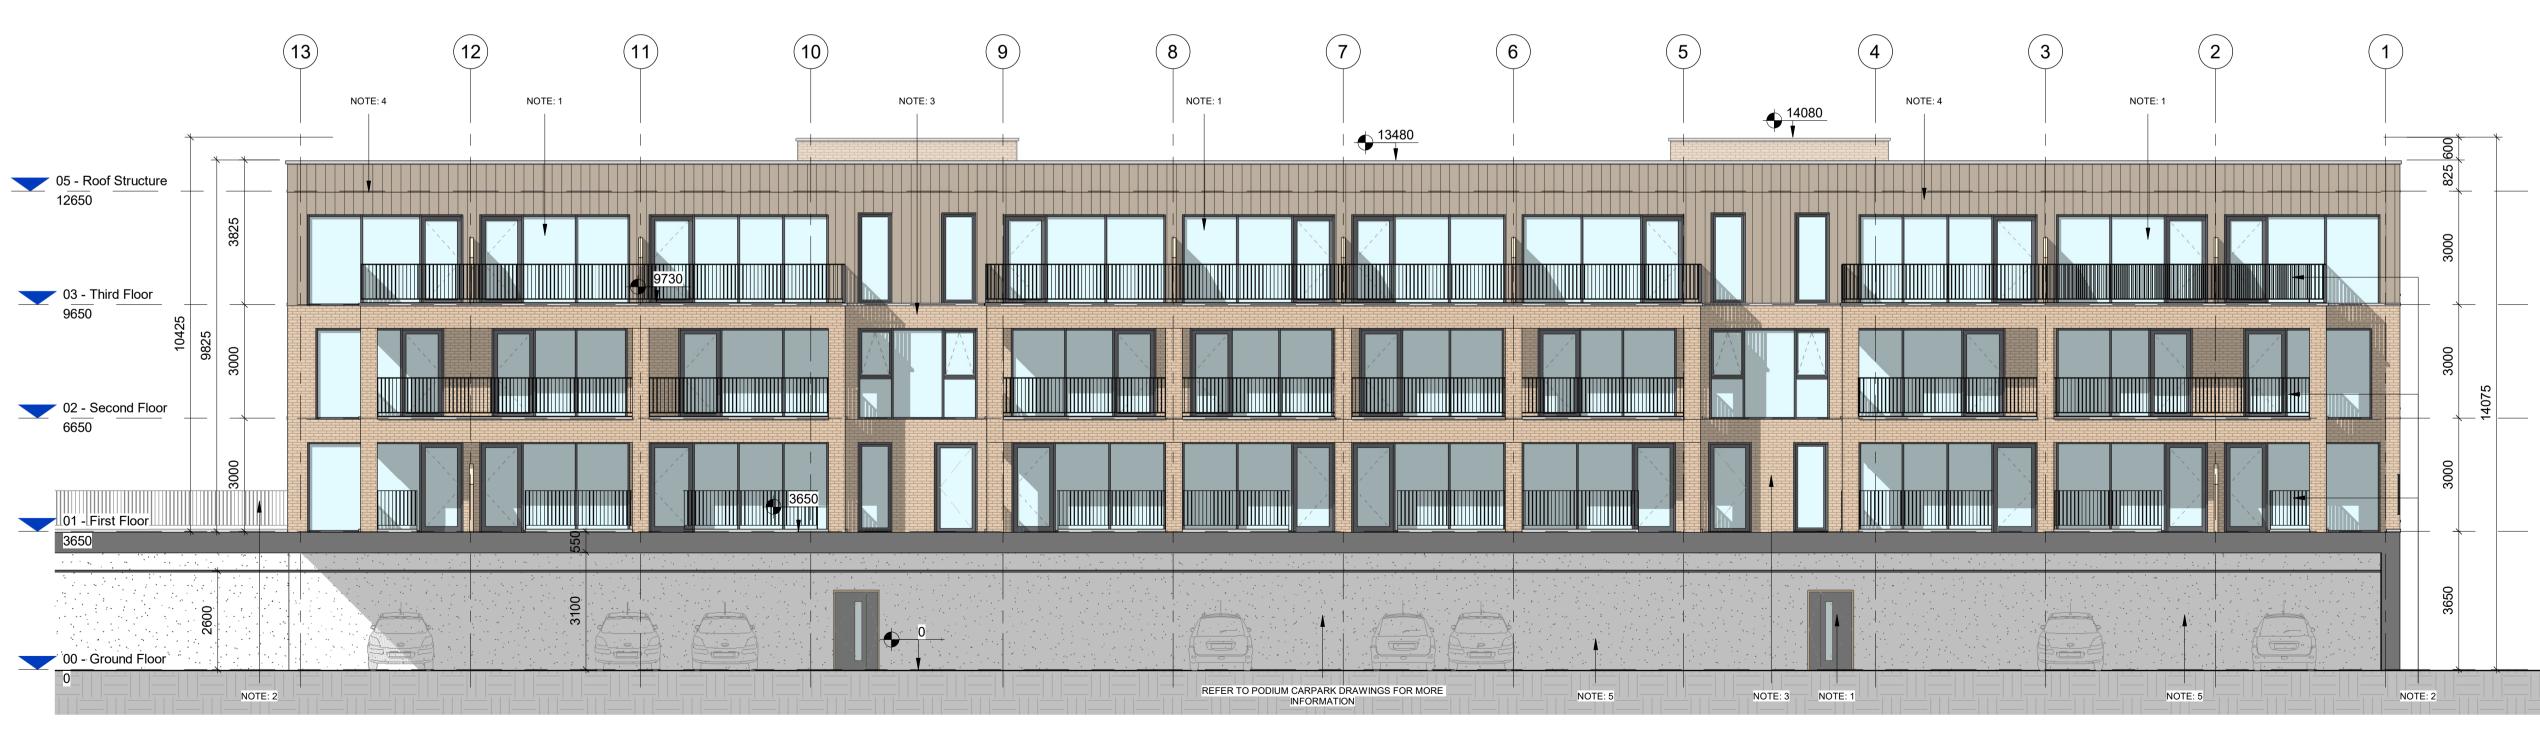

## MATERIAL LIST:

- NOTE 1: PROPOSED FINISH: POWEDER-COATED
  ALUMINIUM/PVC FRAMED WINDOWS/DOORS
- NOTE 2: PROPOSED FINISH: METAL RAILINGS
- NOTE 3: PROPOSED FINISH: SELECTED LIGHT BROWN
  / OFF-CREAM BRICKWORK
- NOTE 4: PROPOSED FINISH: SELECTED DARK METAL
  CLADDING
- NOTE 5: PROPOSED FINISH: SELECTED OFF-WHITE
  COLOURED RENDER

 NOTE 6: PROPOSED FINISH: SELECTED OFF-WHITE EMBOSSED BRICKWORK

Westar Homes Limited

Project:

Residential @ Finlay Park Finlay Park, Naas, Co. Kildare

Drawing Title:

Zone 1 - Duplex Block A - Elevations

No.1 Sarsfield Quay, Dublin 7, D07 R9FH t: 01 518 0170 e: admin@cwoarchitects.ie Dublin I Cork I Galway I London I UK & Europe + www.cwoarchitects.ie