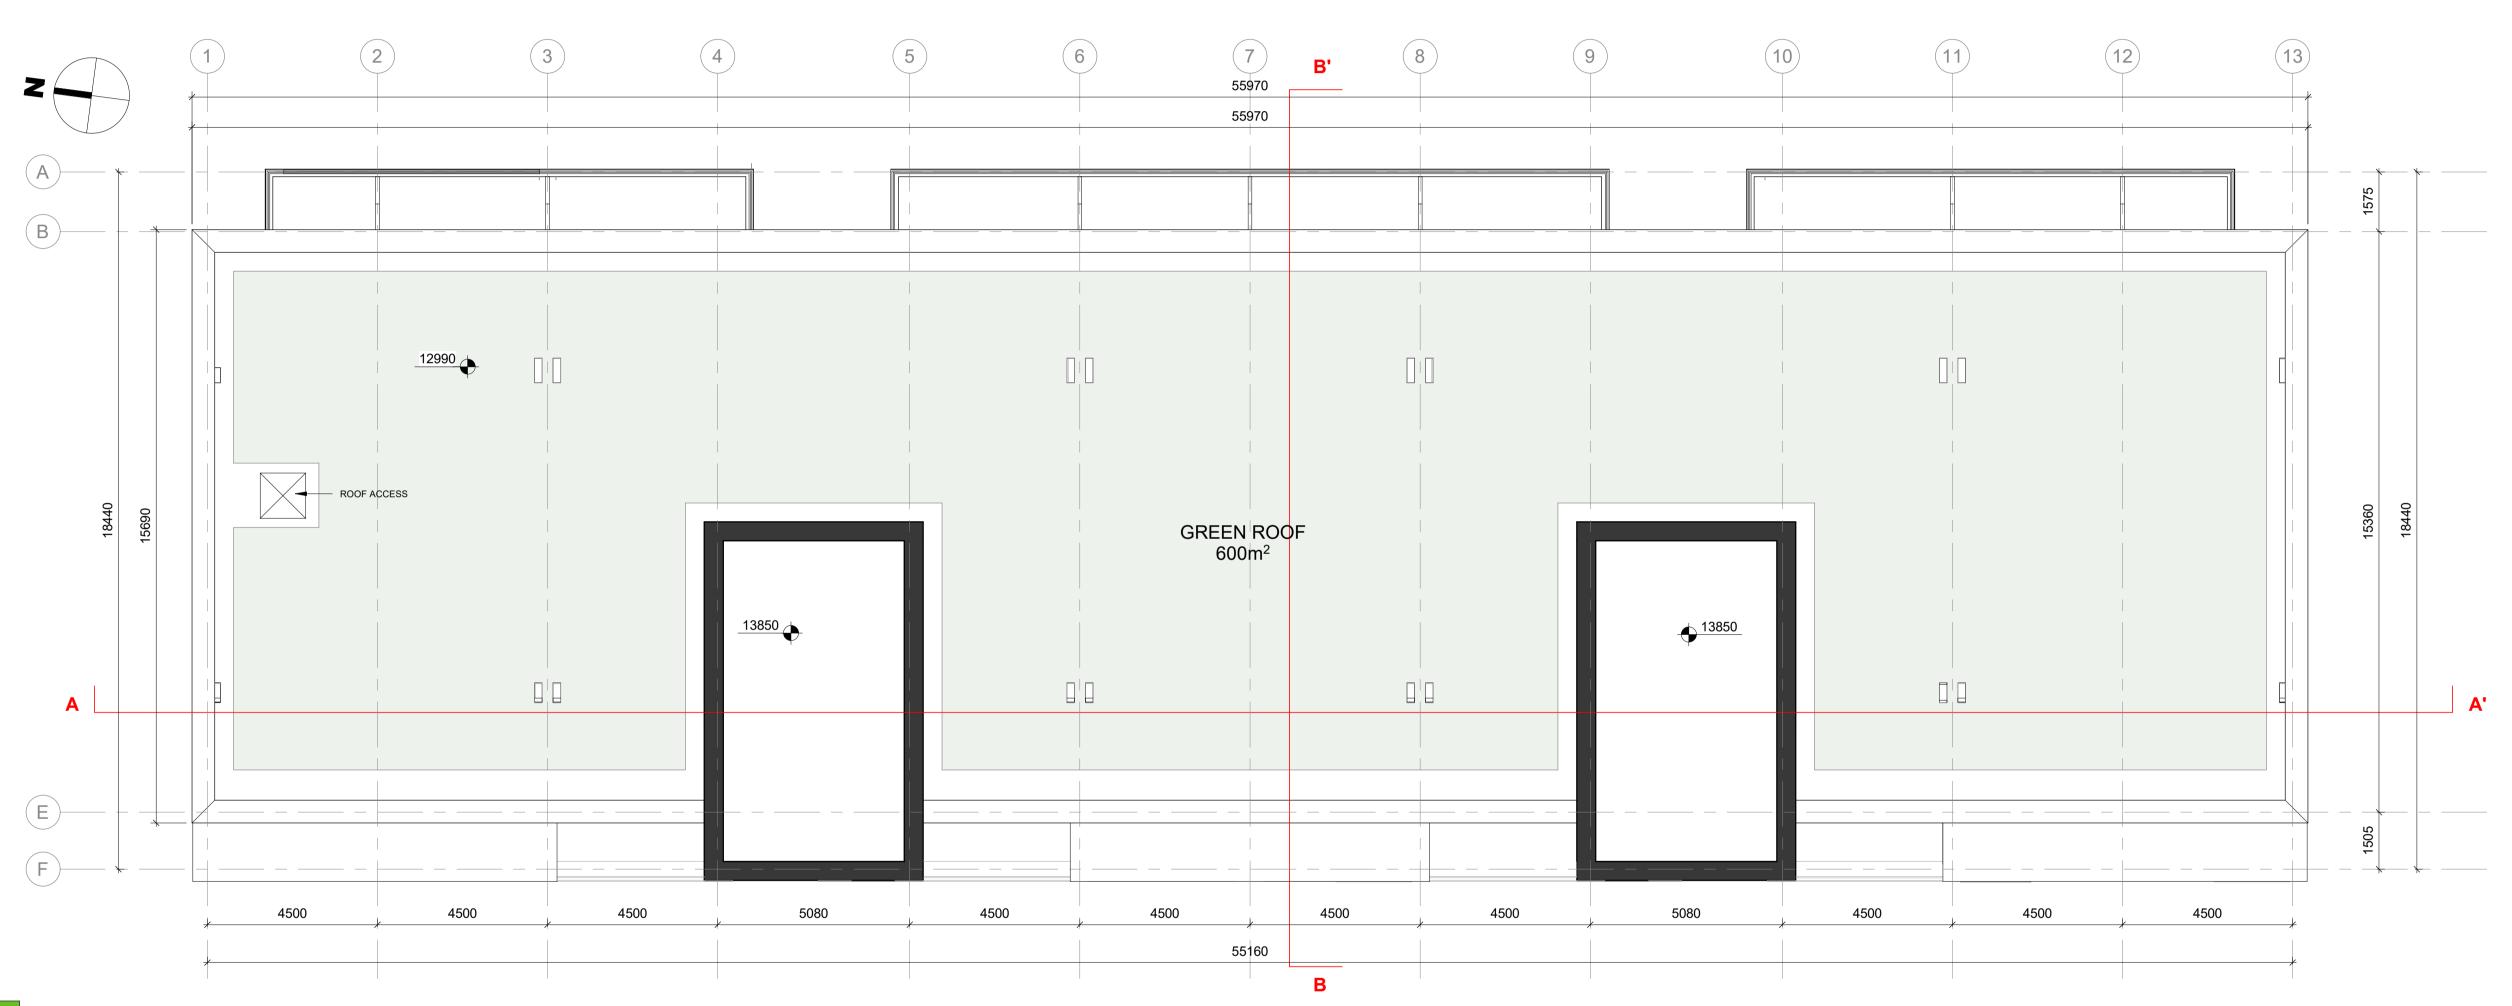

2 Roof Plan 1:100 THE COPYRIGHT OF THIS DRAWING IS VESTED WITH CW O'BRIEN ARCHITECTS LIMITED AND MUST NOT BE COPIED OR REPRODUCED WITHOUT THE CONSENT OF THE COMPANY.

FIGURED DIMENSIONS ONLY TO BE TAKEN FROM THIS DRAWING. DO NOT SCALE.

## DESIGN INTENT DRAWING

Project: Residential @ Finlay Park Finlay Park, Naas, Co. Kildare

Drawing Title:

Zone 1 - Duplex Block A - Roof Plan

| VM                  | Checked<br>BB | Paper Size A1    | As<br>indi | @A1<br>cated   | Date 06/12/20 | 022      |
|---------------------|---------------|------------------|------------|----------------|---------------|----------|
| Project No. PE17019 |               | Drawing No. 2022 |            | Classification |               | Revision |