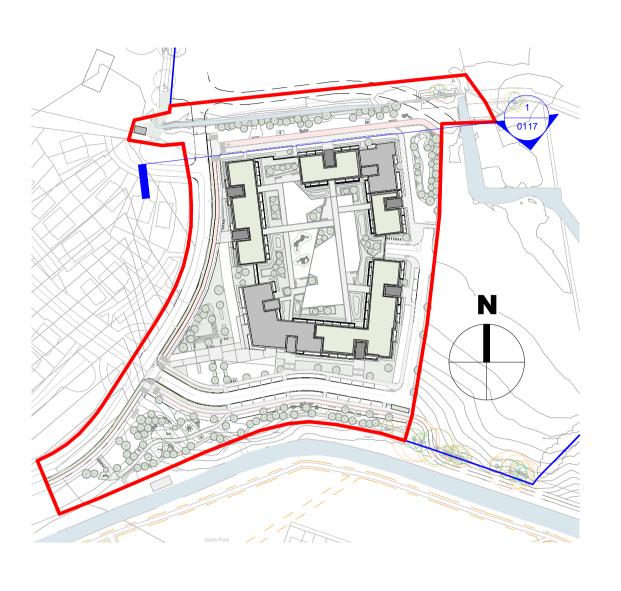

1 Contextual Section B-B 1:500

2 Contextual Section B-B - Part 1 1:200

Contextual Section B-B - Part 2

1:200

THE COPYRIGHT OF THIS DRAWING IS VESTED WITH CW O'BRIEN ARCHITECTS LIMITED AND MUST NOT BE COPIED OR REPRODUCED WITHOUT THE CONSENT OF THE COMPANY.