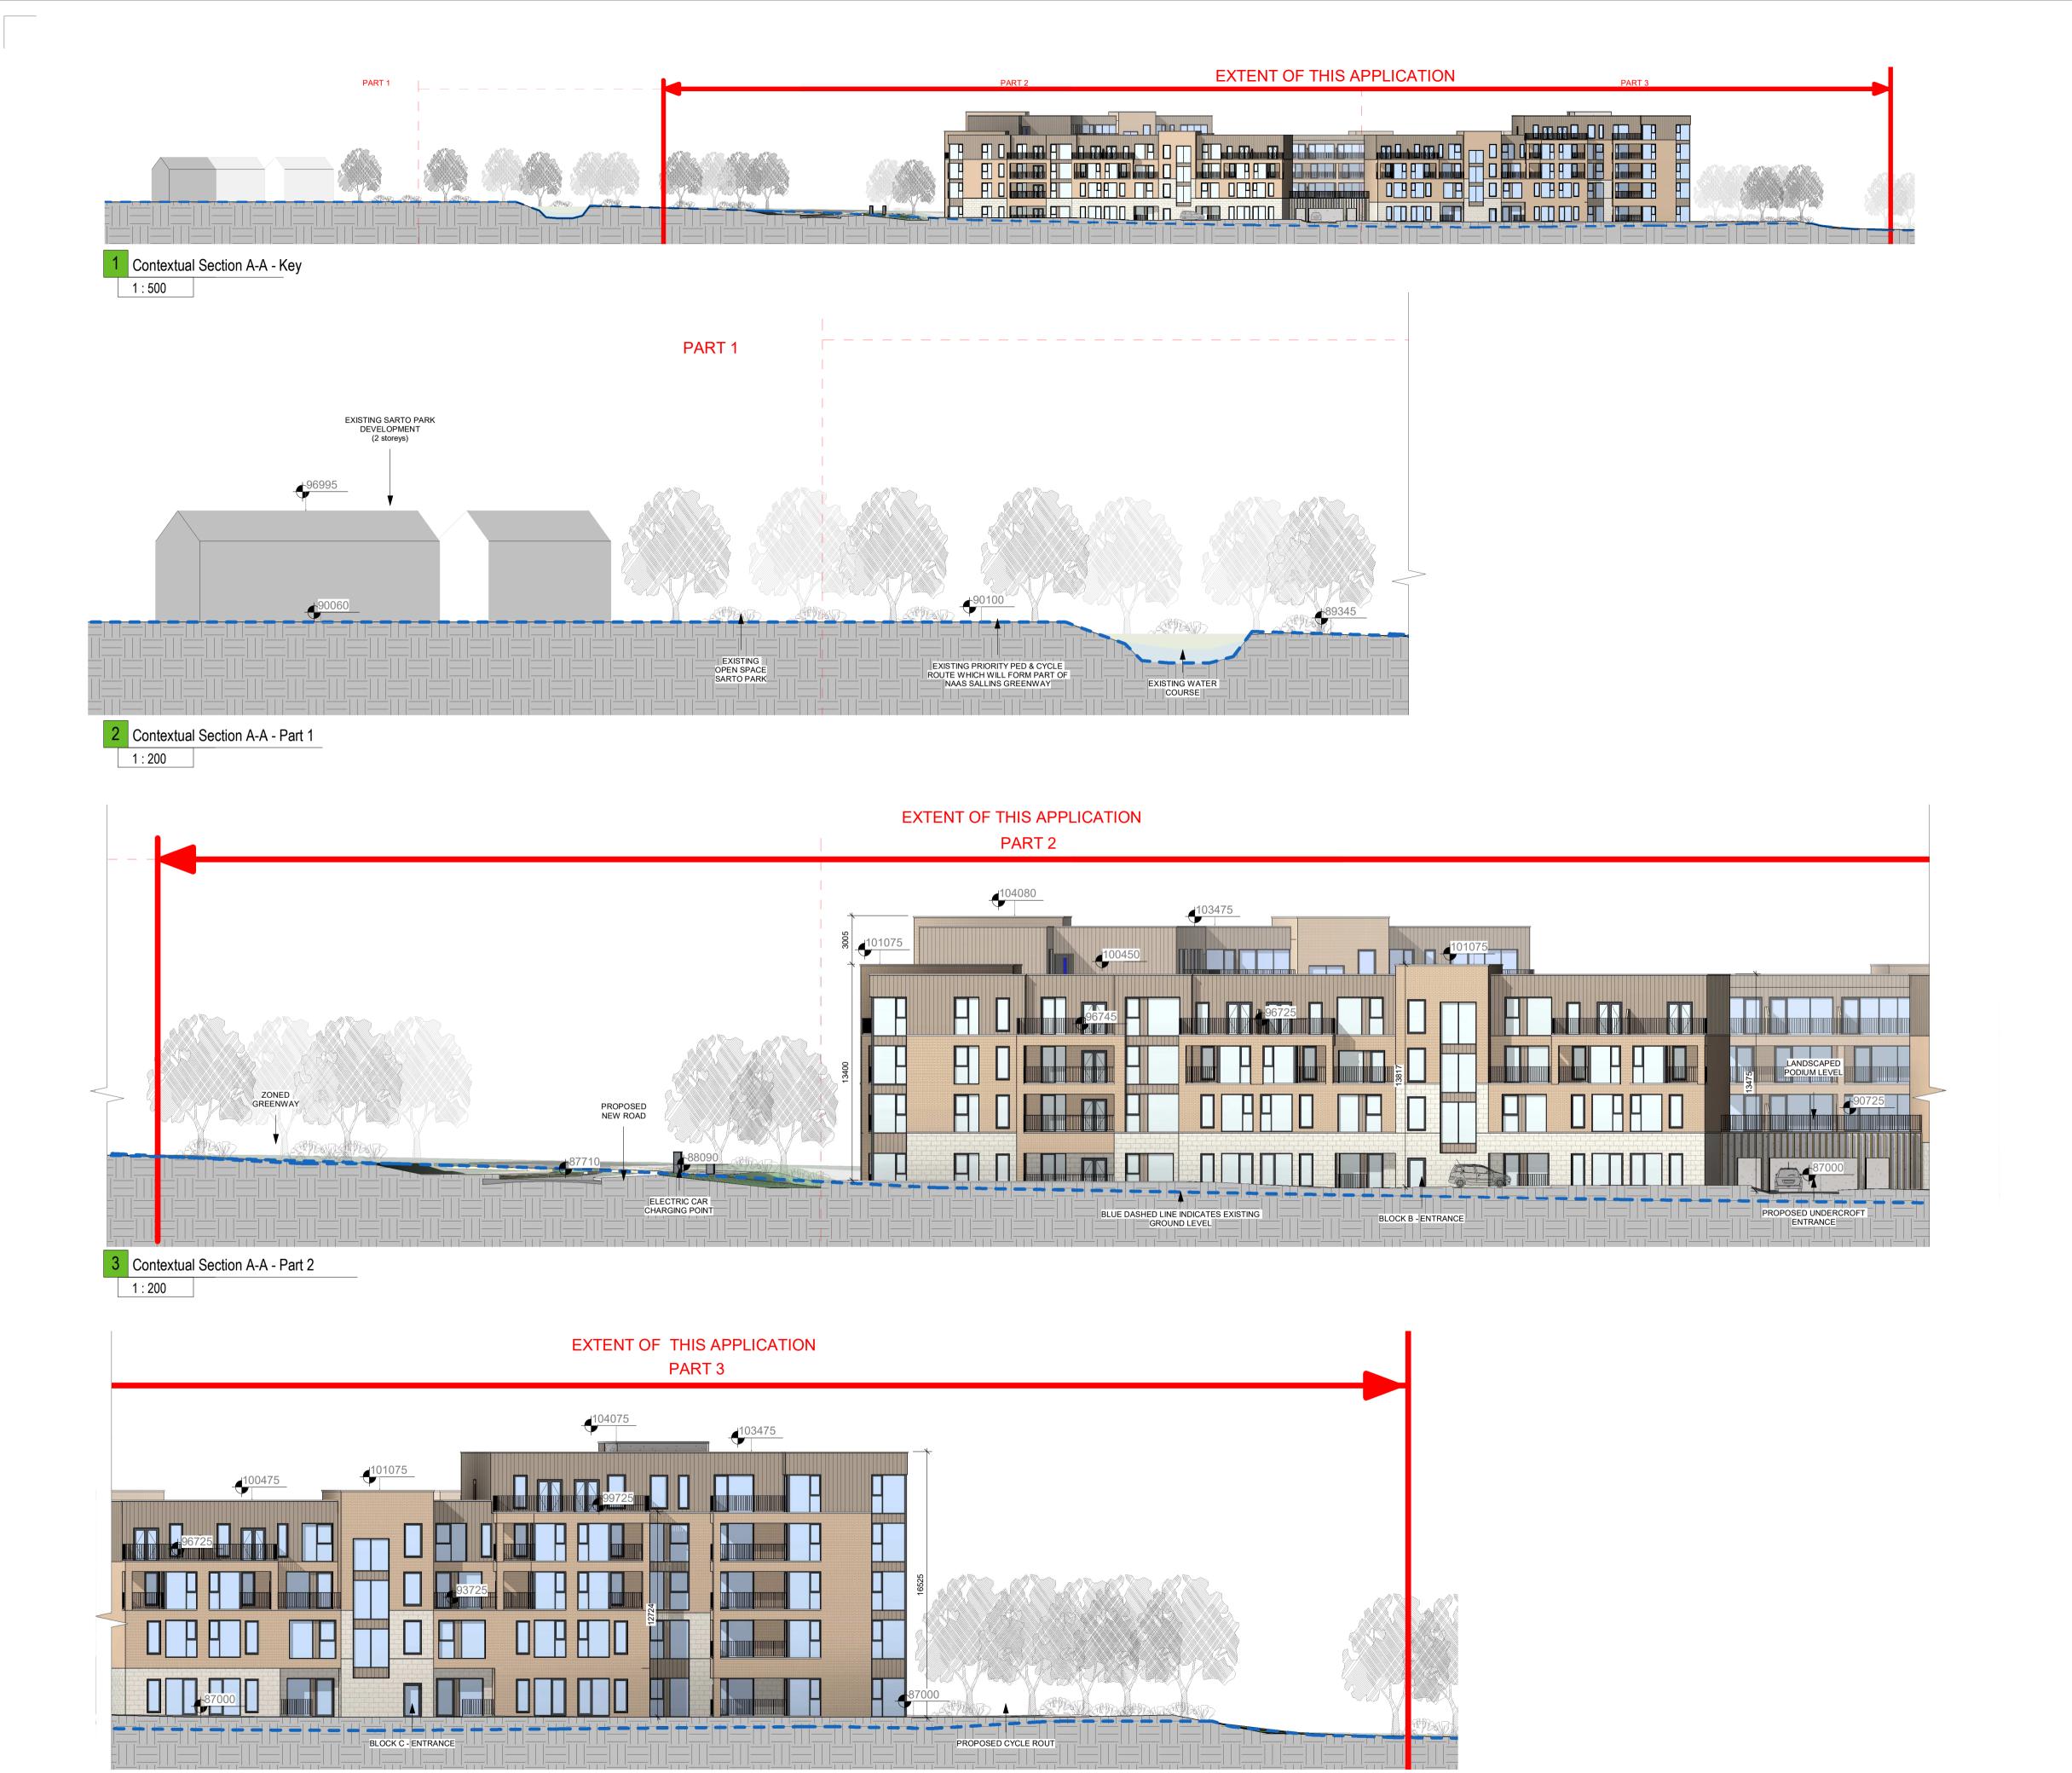

5 Contextual Section A-A - Part 3

1:200

 Drawn
 Checked
 Paper Size
 Scale
 @A1
 Date

 VM
 BB
 A1
 As indicated
 06/12/2022

 Project No.
 Drawing No.
 Classification
 Revision

 PE17019
 0114
 P01

**PLANNING** 

PE17019-CWO-01-ZZ-DR-A-0114

 P01
 06/12/2022
 Planning Issue

 Rev
 Date
 Dε

Westar Homes Limited

Residential @ Finlay Park Finlay Park, Naas, Co. Kildare

Proposed Site Section A-A'

Project Stage

Drawing Title:

File Name

Suitable for planning

No.1 Sarsfield Quay, Dublin 7, D07 R9FH t: 01 518 0170 e: admin@cwoarchitects.ie Dublin I Cork I Galway I London I UK & Europe + www.cwoarchitects.ie

Please consider the environment before printing this sheet