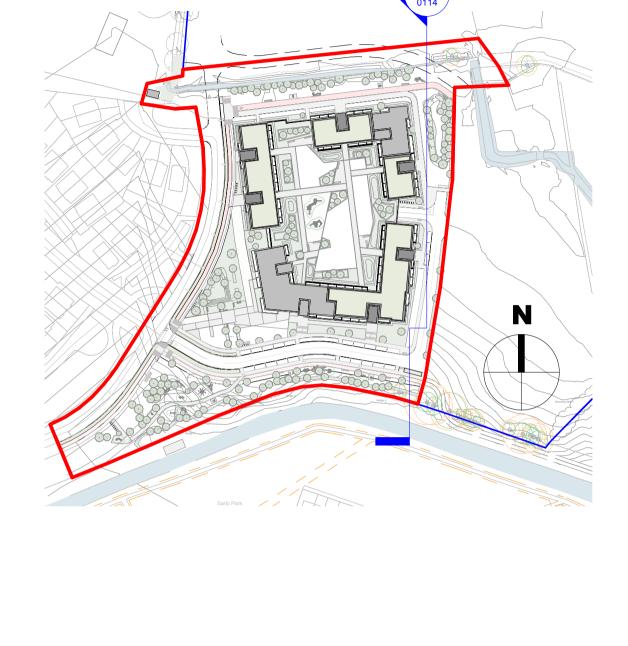

PE17019-CWO-01-ZZ-DR-A-0114

 P01
 06/12/2022
 Planning Issue

 Rev
 Date
 Dε

Westar Homes Limited

Residential @ Finlay Park Finlay Park, Naas, Co. Kildare

Proposed Site Section A-A'

Project Stage

Drawing Title:

File Name

Suitable for planning

No.1 Sarsfield Quay, Dublin 7, D07 R9FH t: 01 518 0170 e: admin@cwoarchitects.ie Dublin I Cork I Galway I London I UK & Europe + www.cwoarchitects.ie

Please consider the environment before printing this sheet