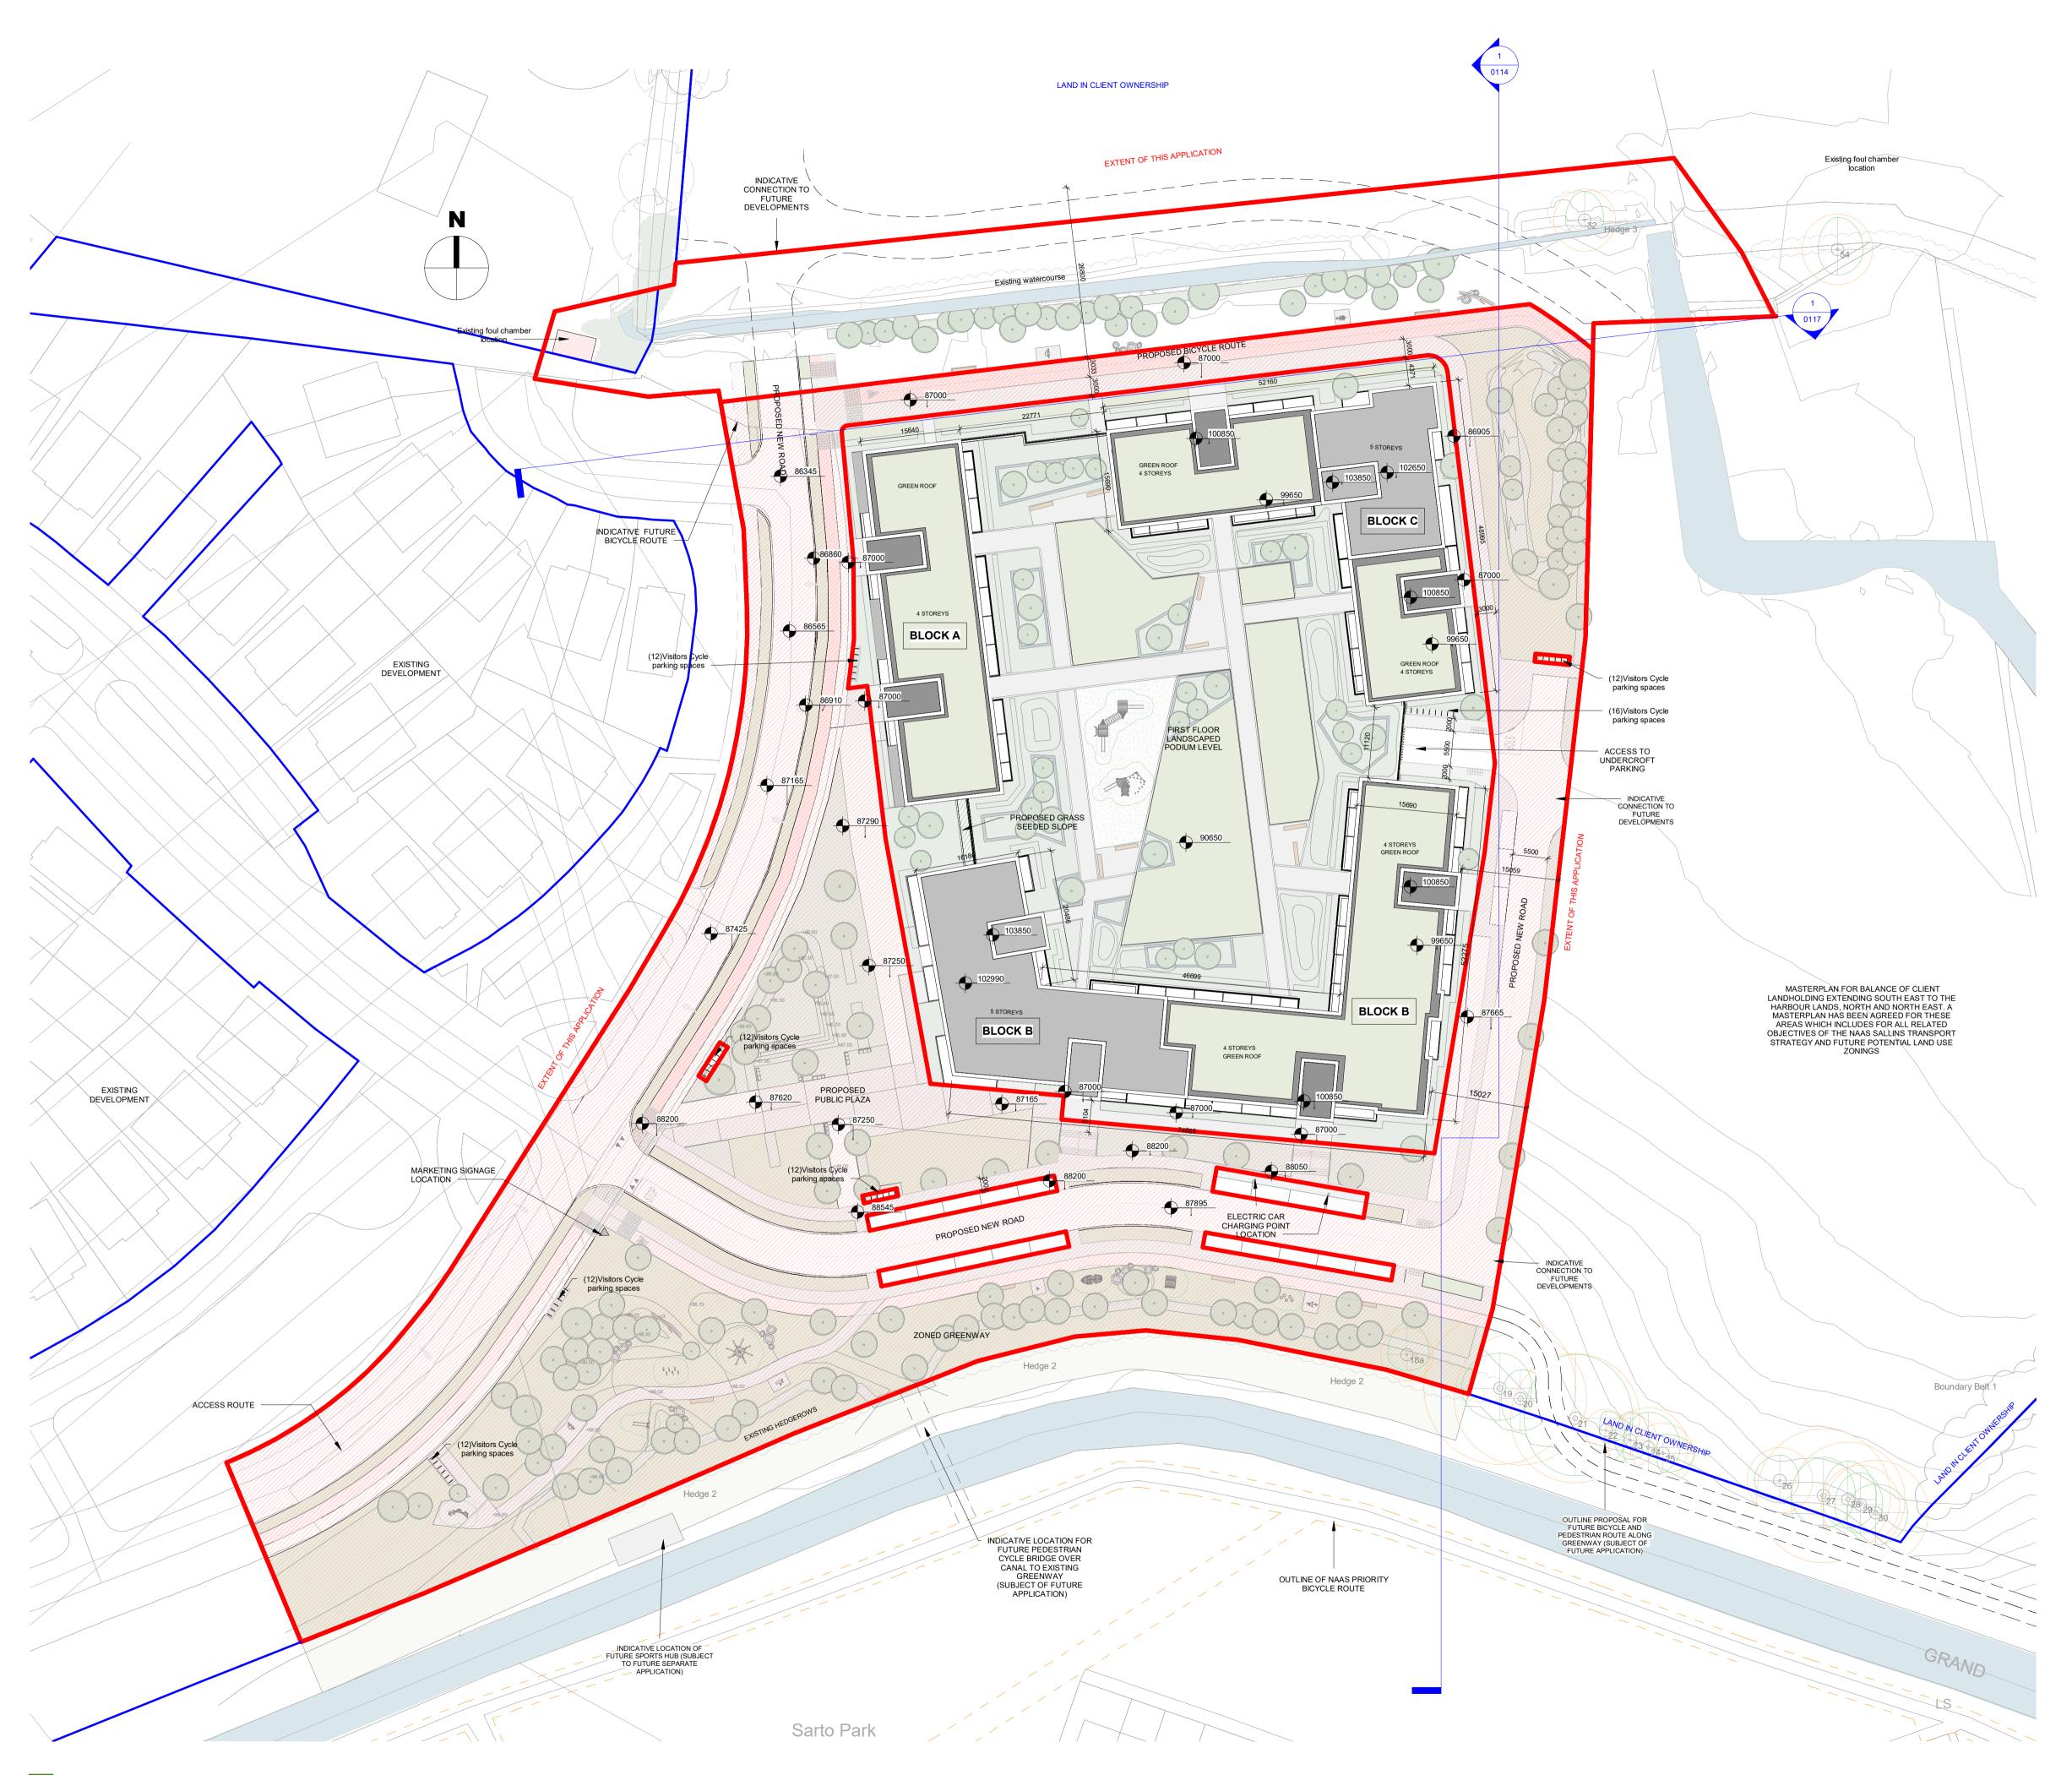

1 Proposed Site Layout - Taking in charge

THE COPYRIGHT OF THIS DRAWING IS VESTED WITH CW O'BRIEN ARCHITECTS LIMITED AND MUST NOT BE COPIED OR REPRODUCED WITHOUT THE CONSENT OF THE COMPANY.

FIGURED DIMENSIONS ONLY TO BE TAKEN FROM THIS DRAWING. DO NOT SCALE.

## FOR INFORMATION PURPOSES

LEGEND:

SITE OUTLINED IN RED SITE AREA =28,825.07 m<sup>2</sup> / 2.9 H.A

AREA TO BE TAKEN IN CHARGE BY LOCAL AUTHORITY. AREA = 13,907.34 m2

Project Stage

## PLANNING

Westar Homes Limited

Residential @ Finlay Park Finlay Park, Naas, Co. Kildare

Drawing Title:

Proposed Taking-In-Charge Plan

| Drawn<br><b>VM</b>  | Checked<br>BB | Paper Size A1    | As<br>indi | @A1<br>cated   | Date 06/12/2022 |              |
|---------------------|---------------|------------------|------------|----------------|-----------------|--------------|
| Project No. PE17019 |               | Drawing No. 0112 |            | Classification |                 | Revision P01 |